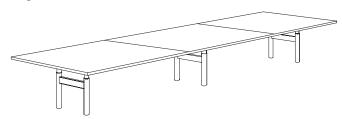

## Rectilinear bridged leg

T-leg Fixed 720mm / 28.3"

A-leg Height adjustable 610–900mm / 24–35.4" B-leg Height adjustable 700–1050mm / 27.5–41.3"

Width 1600mm / 63"

Length 4800-6000mm / 189-236.2"