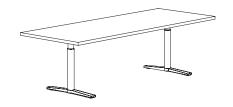

### Rectilinear T-leg

T-leg Fixed 720mm / 28.3"

A-leg Height adjustable 610–900mm / 24–35.4" B-leg Height adjustable 700–1050mm / 27.5–41.3"

Width 800-900mm / 31.5-35.4" Length 1600-2600mm / 63-102.3"