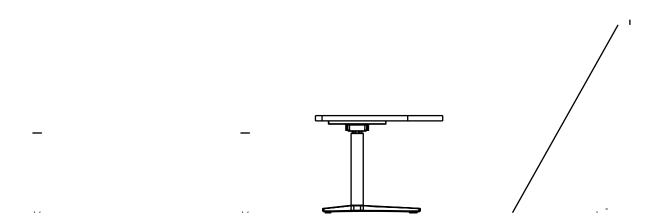

### Rectilinear T-leg

T-leg Fixed 720mm / 28.3"

A-leg Height adjustable 610–900mm / 24–35.4" B-leg Height adjustable 700–1050mm / 27.5–41.3"

Width 800-900mm / 31.5-35.4" Length 1600-2600mm / 63-102.3"