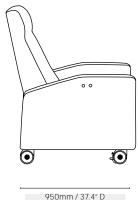

## Day Bed

An innovative design in Healthcare, the Day Bed encapsulates the user in comfort and creates a sense of well-being. Finished in antibacterial foam, the sleeper doubles as a comfortable lounge chair and a fully functional bed for when visitors spend the night. Two built in draws provide convenience for personal belongings and are easily removed for cleaning maintenance, reducing the potential for bacteria build up.

### Fa:

Anti-bacterial, high resilient and fire retardant foam

4 x lockable and 2x free wheel castors

Infection controlled, fully laminated powder coated base frame structure

Single piece of bent-ply for a supportive back cushion