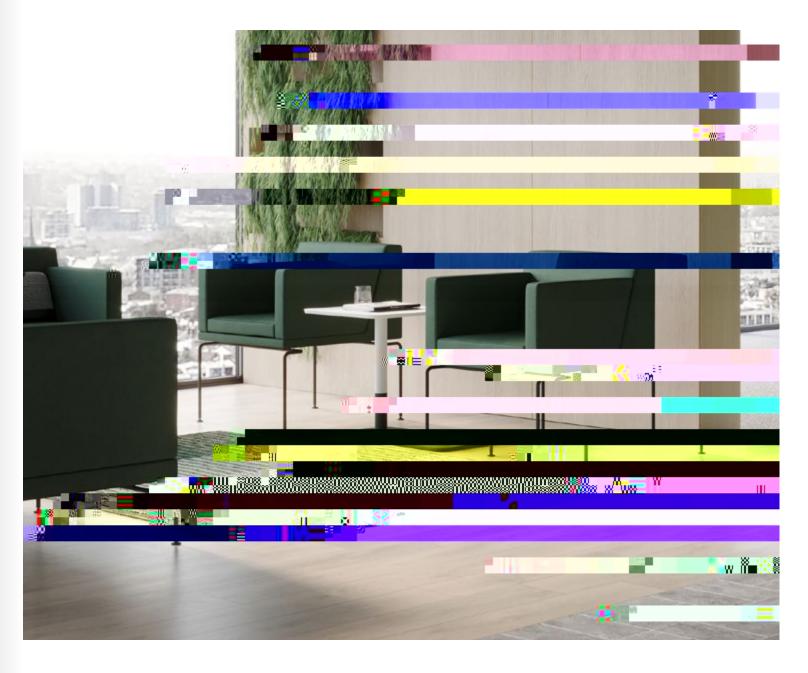

# Specifications

Elegant, streamlined and highly customisable. The full range features generous armchairs, sofas and optional loose cushions and tables to complement.

### Pause

4-

ColourLab Kayt Collection 21 -