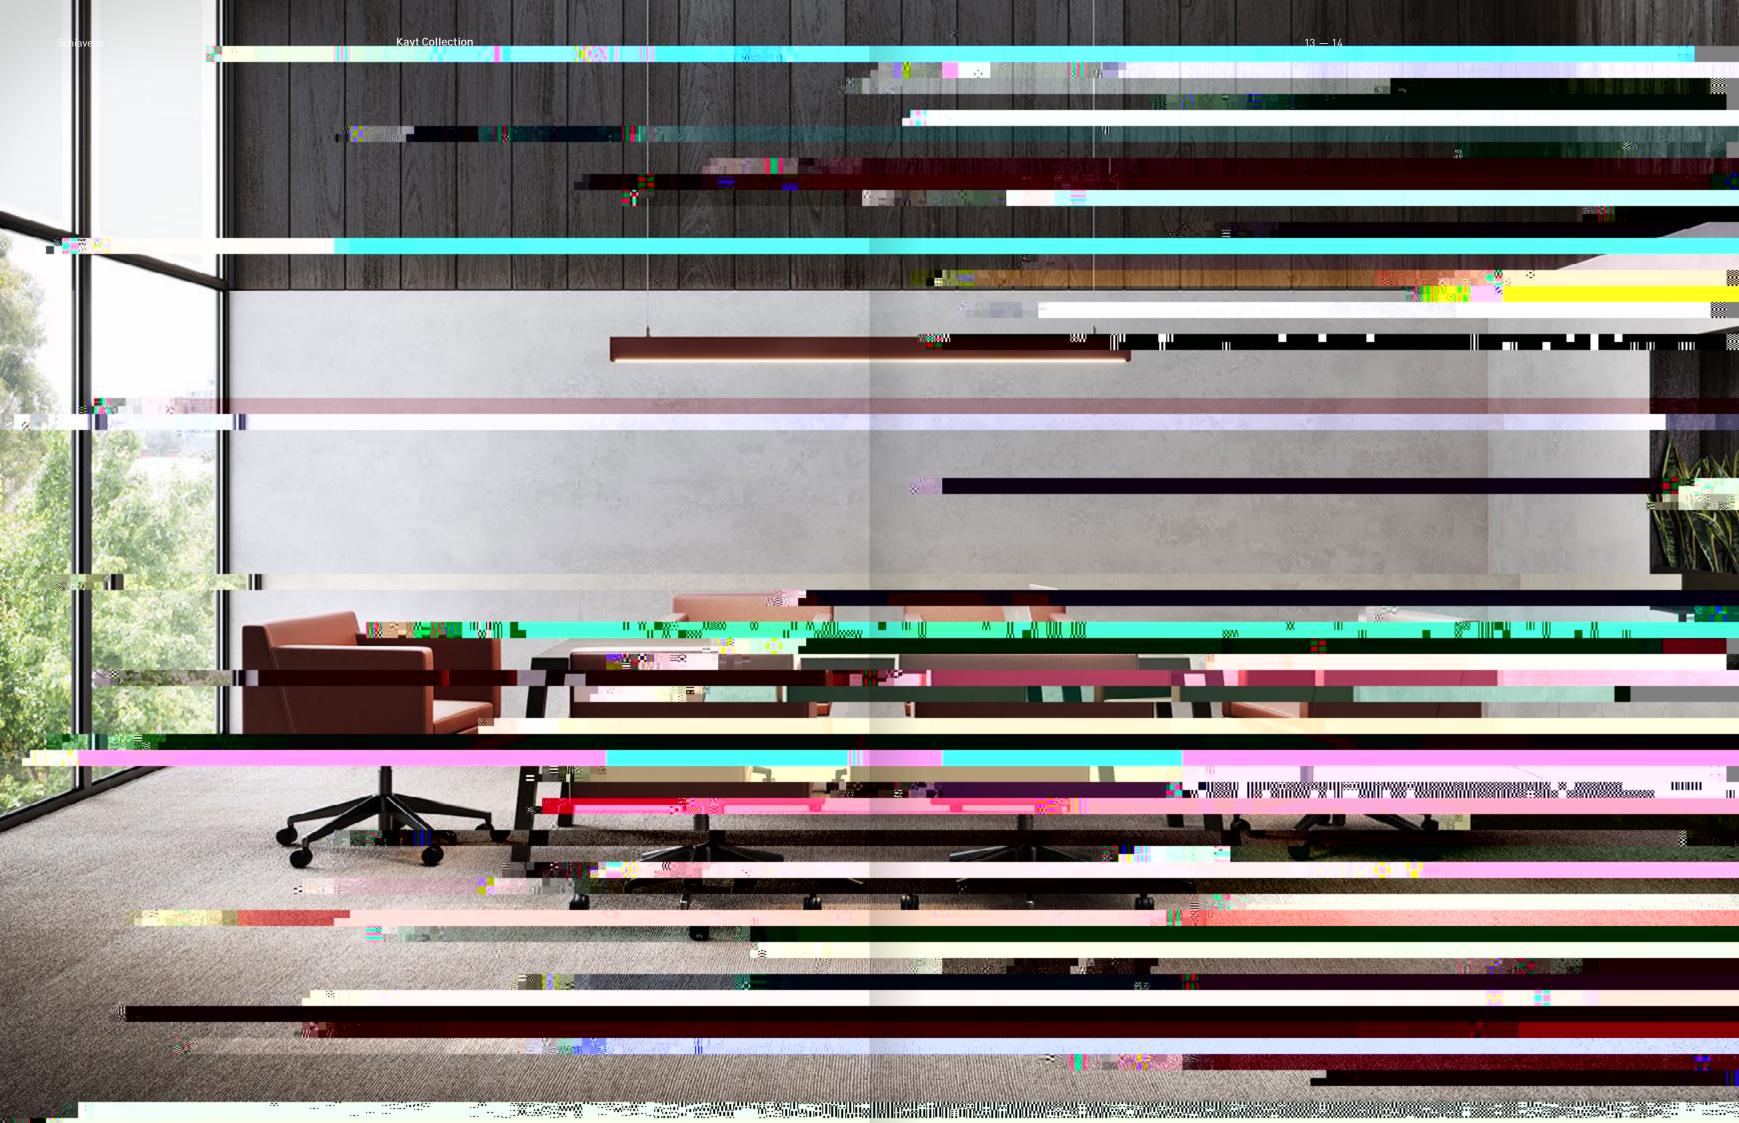

17 — 18

# Specifications

Elegant, streamlined and highly customisable. The full range features generous armchairs, sofas and optional loose cushions and tables to complement.