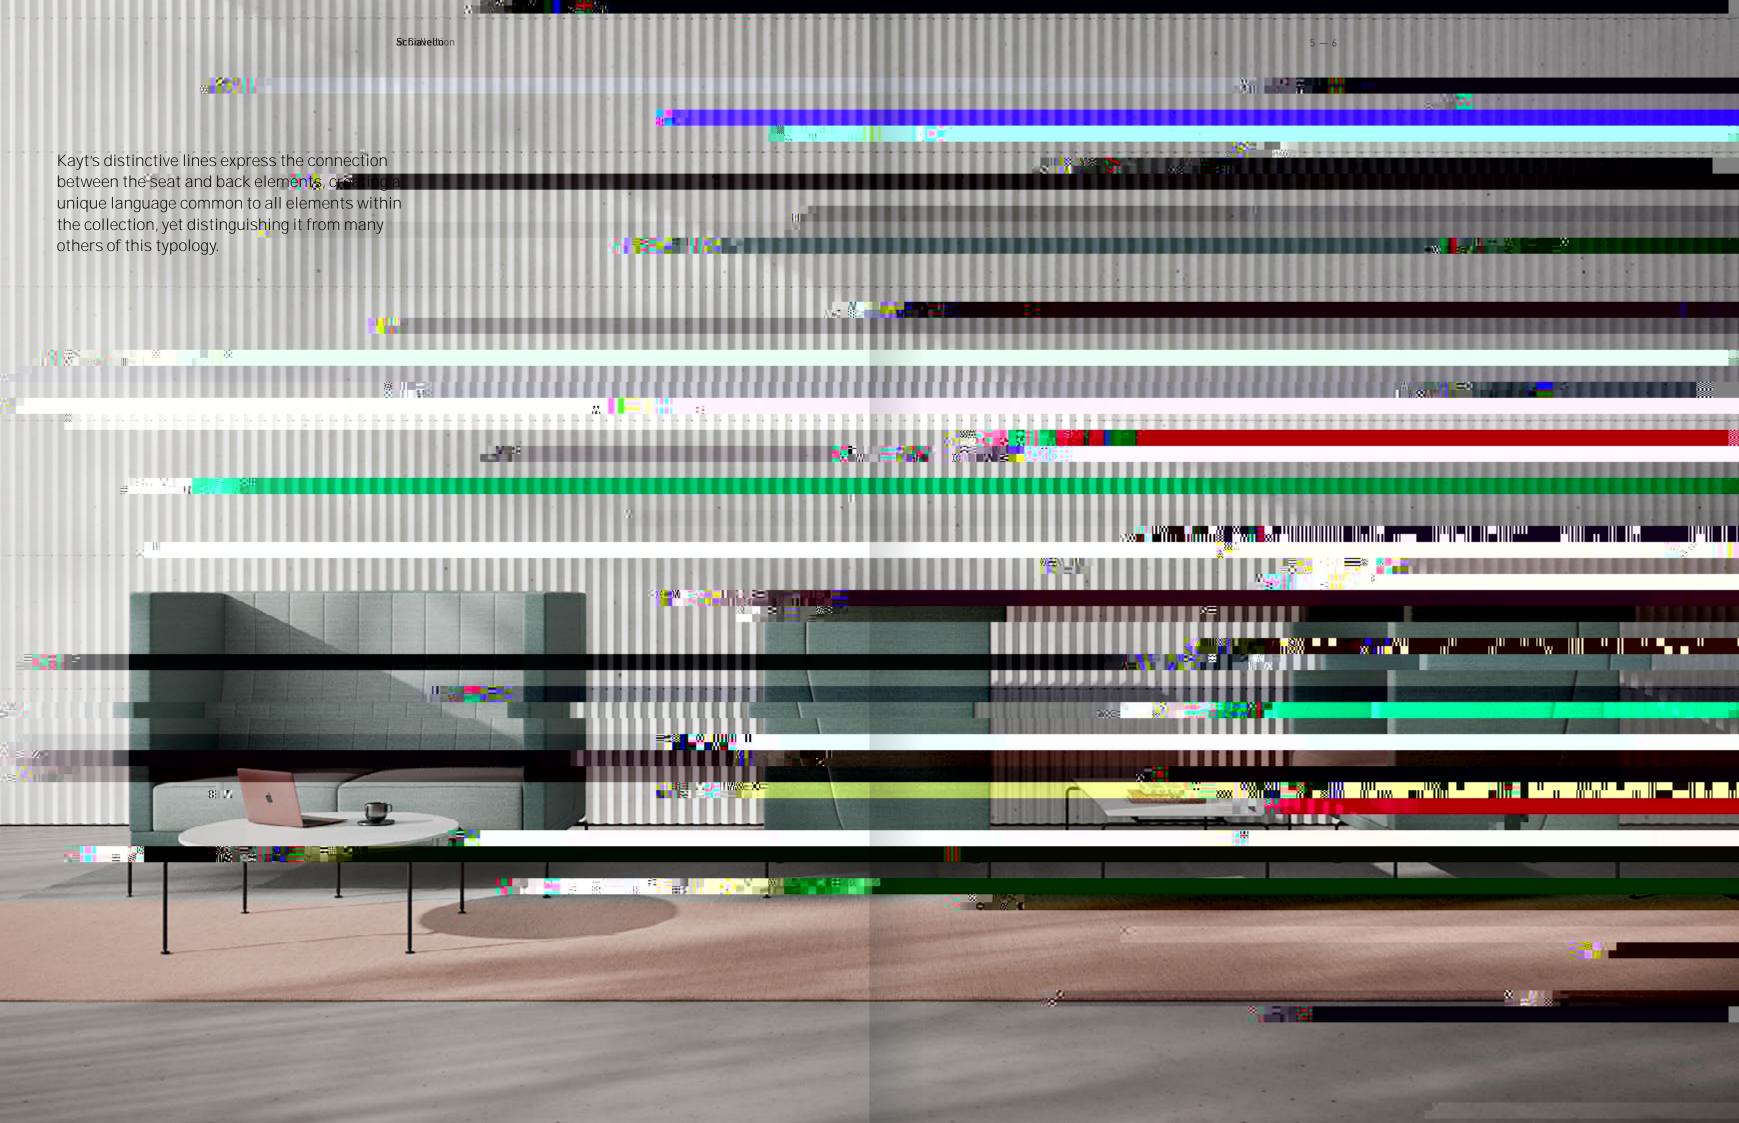

# Kayt Quiet

Kayt Quiet is a distinctive booth-like lounge. Offering high sides and back, the cocoon creates an instant meeting

Sit 6 izal/vellto on 9-10