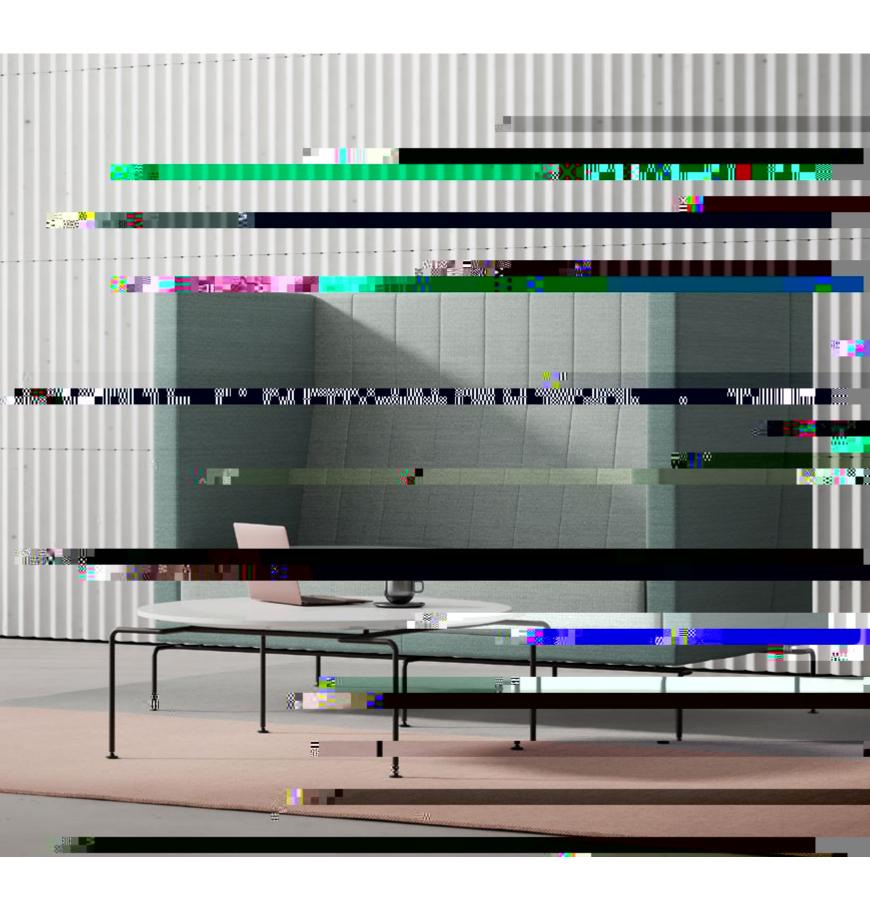

# Kayt Quiet

Kayt Quiet is a distinctive booth-like lounge. Offering high sides and back, the cocoon creates an instant meeting

Sit 6 izal/vellto on 9-10