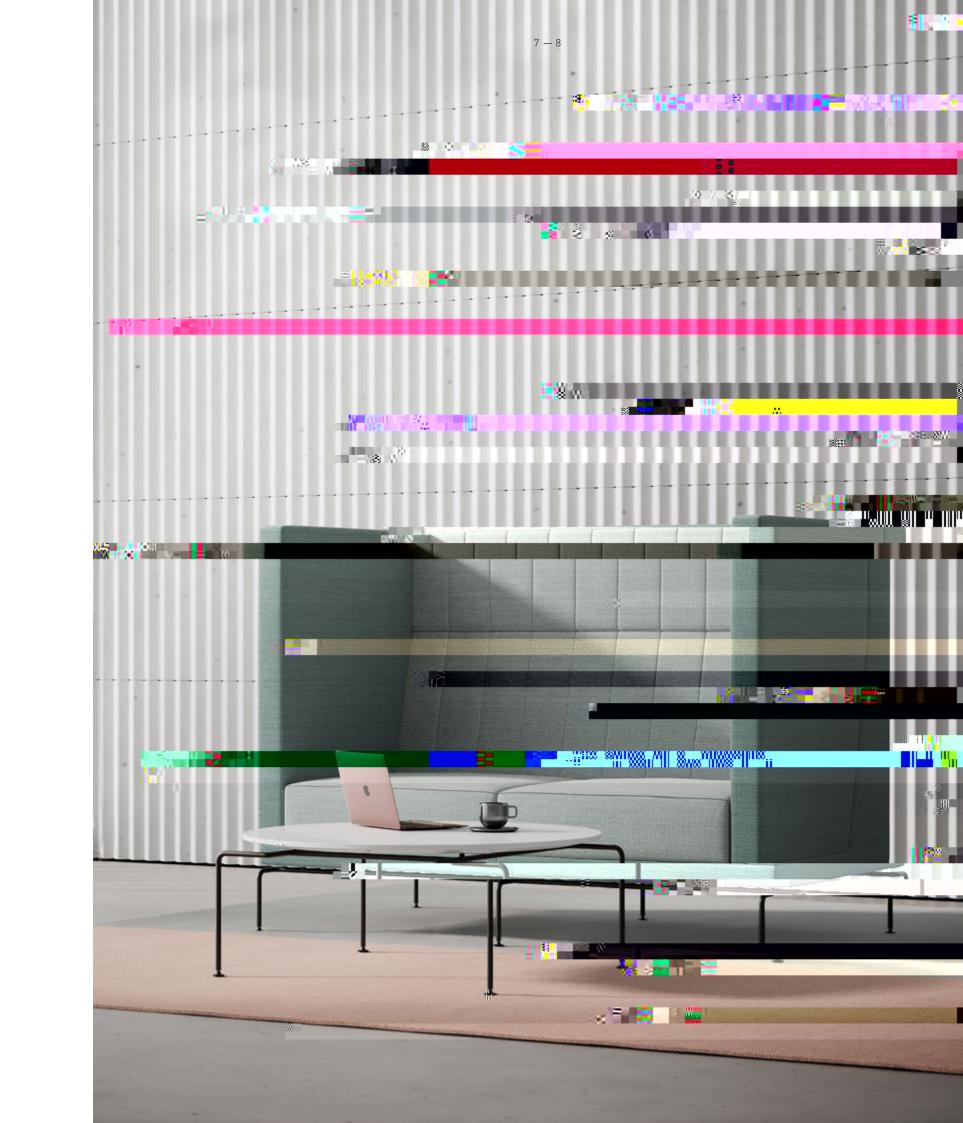

# Kayt Quiet

Kayt Quiet is a distinctive booth-like lounge. Offering high sides and back, the cocoon creates an instant meeting

Sit 6 izal/vellto on 9-10