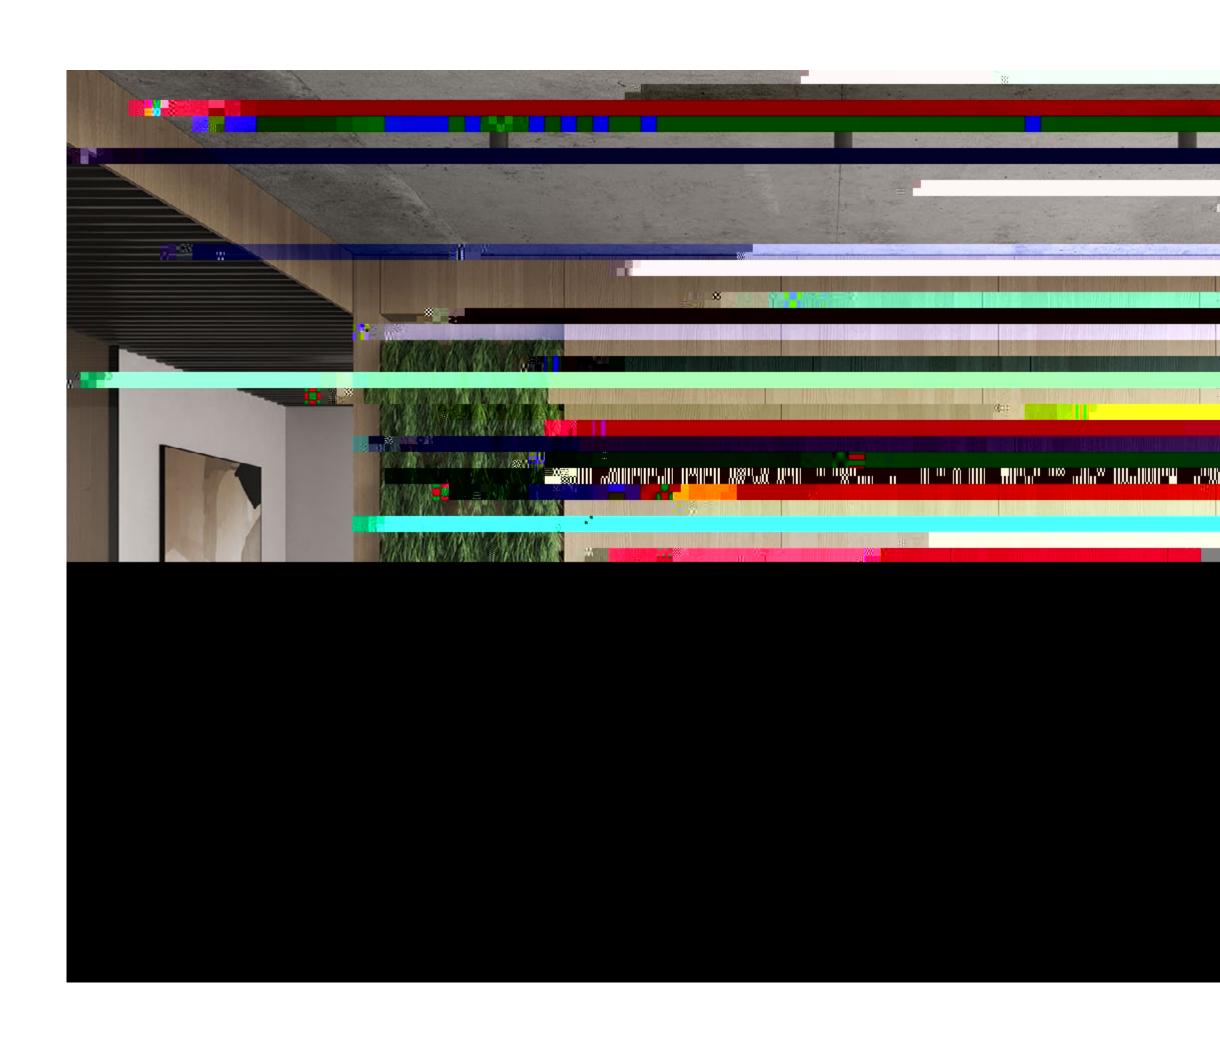

# Introducing Kayt Collection

Stchialkelltion

# Kayt Quiet

Kayt Quiet is a distinctive booth-like lounge. Offering high sides and back, the cocoon creates an instant meeting

Sit 6 izal/vellto on 9-10