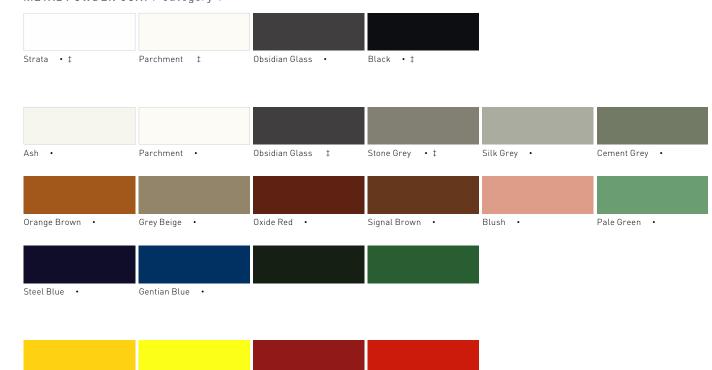

le and adaptable, offered in a range of colours and fabrics from the ColourLab palette, with 2 base configurations, and a height-adjustable 5-star base in polished aluminium with castors or glides.



17 — 18

# Specifications

Elegant, streamlined and highly customisable. The full range features generous armchairs, sofas and optional loose cushions and tables to complement.

### Pause

4-





ColourLab Kayt Collection 21 -

# ColourLab

FABRIC

CATEGORY 1

Focus & Edge





542 604 612

**GLOW** / Category 4

873

923 443

Petrol Ocean

Navy

#### RAVE / Category 2



Carbon

Kayt Collection 29 — 30

• Satin

‡ Texture

# CHROME\*

\*Chrome finish for legs only

#### METAL POWDER COAT\*

\*Metal Powder Coat finish available for both tabletop and leg

#### METAL POWDER COAT / Category 1





ColourLab Kayt Collection

# Tabletops

## LAMINATE

#### **LAMINATE** / Category 1



#### LAMINATE / Category 2



#### LAMINATE / Category 3



## SPOTLESS LAMINATE

#### SPOTLESS LAMINATE / Category 4



## PLYWOOD



### TIMBER NATURAL



## TIMBER PAINT



31 - 32

## TIMBER WASH