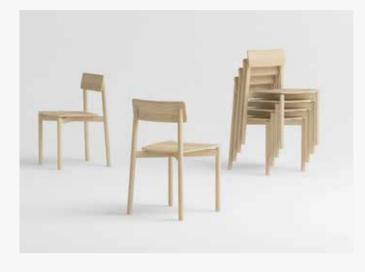

## RIB & TRAY

With a steel frame and polyester coating, the sleek Tray Occasional Tables provide an array of indoor and outdoor possibilities. Designed by Chris Connell (2014), the interlocking system is offered in three different height dimensions and top sizes for added versatility.

A selection of colours is available to choose from.