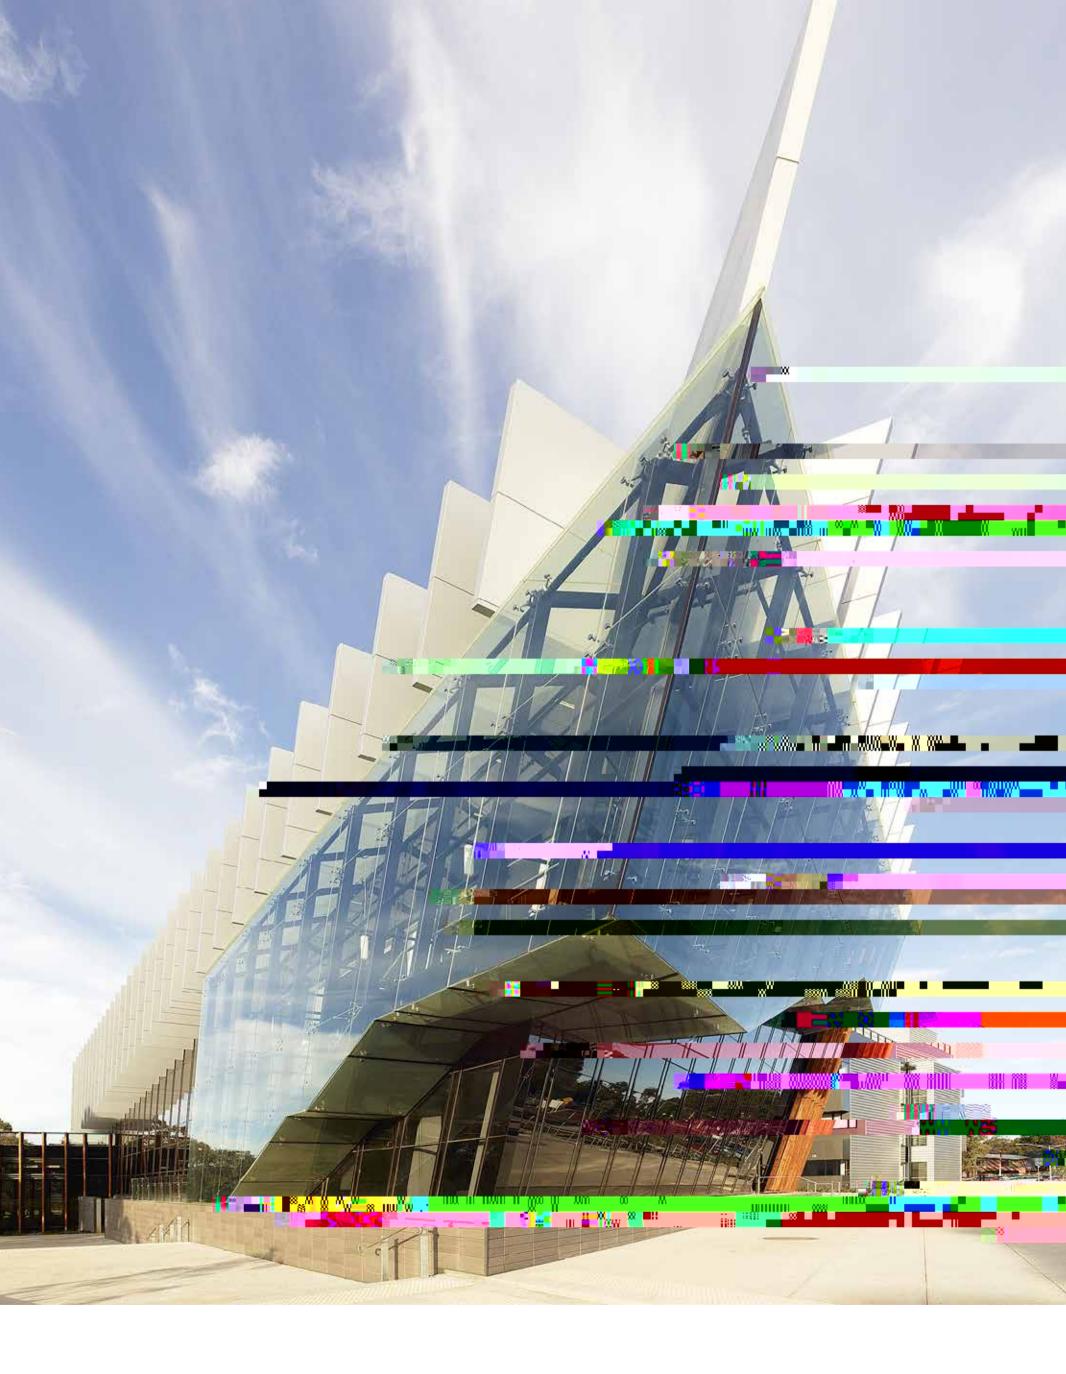

Previously located in 13 different locations across Hanoi, bringing the 14 UN organisations under one roof aims to help foster collaboration, improve inter-agency coordination, maximise synergies and increase effectiveness. The House is also designed to 'Deliver Green' – by bringing employees together, it will become possible to significantly reduce the UN's environmental footprint. The building and interior, designed by GHD, is targeting gold status under the LOTUS rating system recently developed by the Vietnam Green Building Council (VGBC).

As one of Schiavello's largest export projects to date, Schiavello's

HICH 🚽 LD LEADE

► HE C

Opposite Page Detailed joinery in reception makes a less clinical environment

This Page Top Staff work in the state-of-the-art facilities