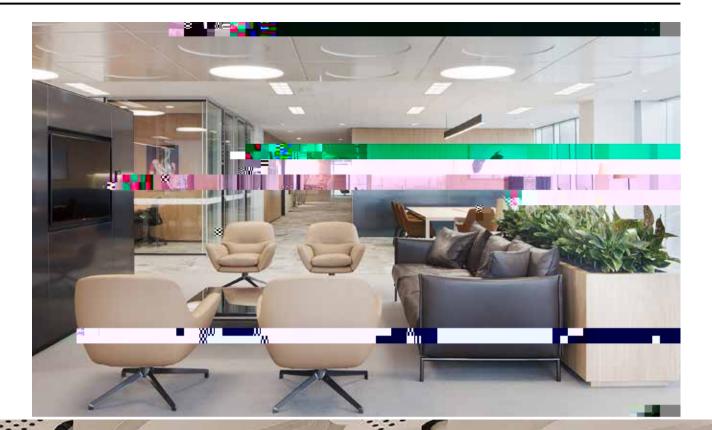

Although individually awarded contracts, Schiavello provided interior construction and signage, as well as furniture for Transurban's flexible office space, designed by HASSELL. The concept utilises circular forms and curves to mimic transport circulation and features heavily throughout; from the highly stylised staircase to reception joinery, round glass meeting rooms and ceiling features to flooring patterns. An urban landscape also echoes through extensive planting in both internal and external workspaces, via the inclusion of a winter garden airlock and bespoke landscaping.

**S** III C u I Schiavello Construction delivered the new tenancy fit-out and managed all partitions, ceilings, staircase cladding, joinery and services requirements. While aesthetically pleasing, circular angles required creative consideration, in particular on the staircase handrail. Due to its curvaceous nature, powder coating wasn't viable, so a paint finish alternative was sourced.