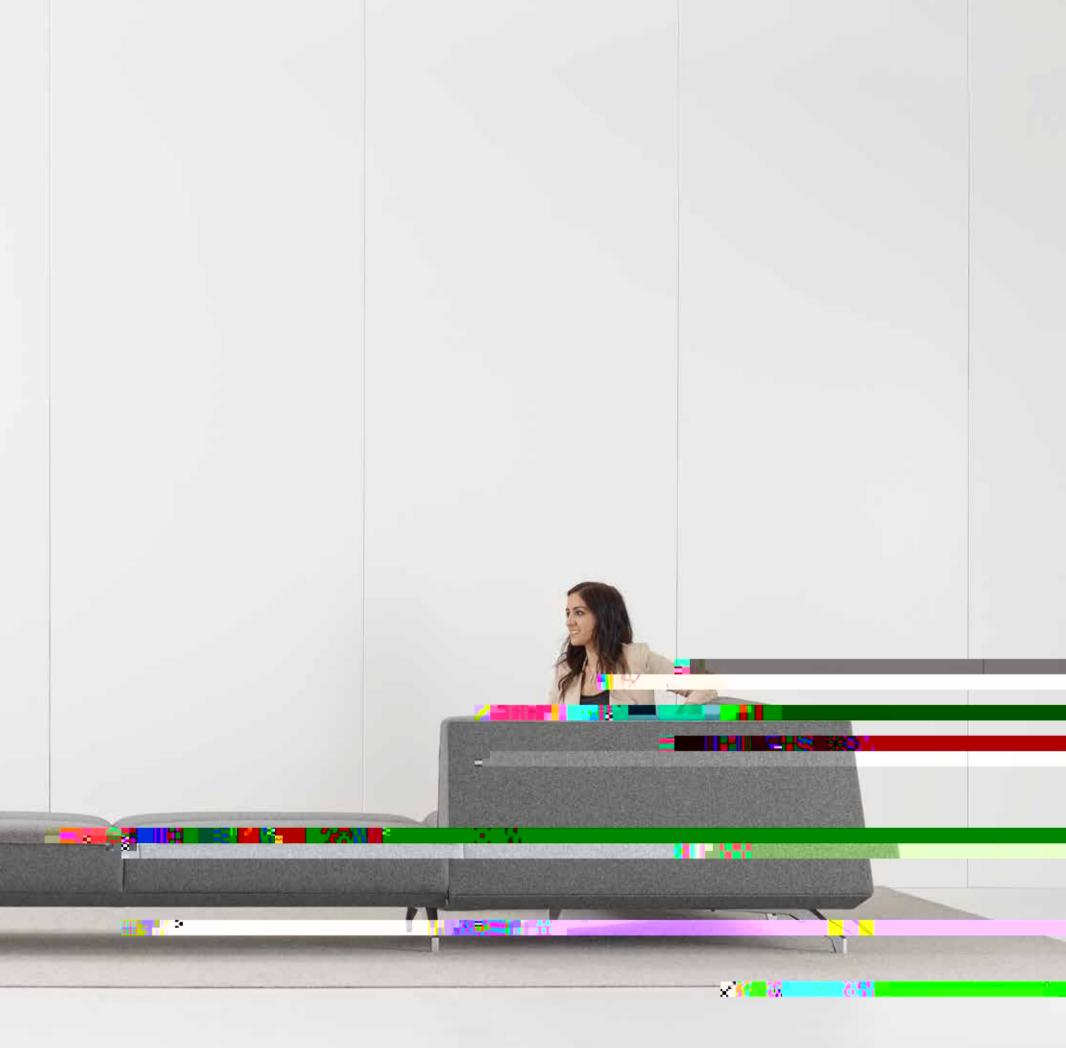

# **Bomba. Intelligent Furniture.**

Introducing Bomba: a dynamic, timeless sofa system from Schiavello, designed by Ivan Woods. Featuring stand-alone, linear and corner configurations, Bomba adapts to suit all kinds of individual styles and environments.