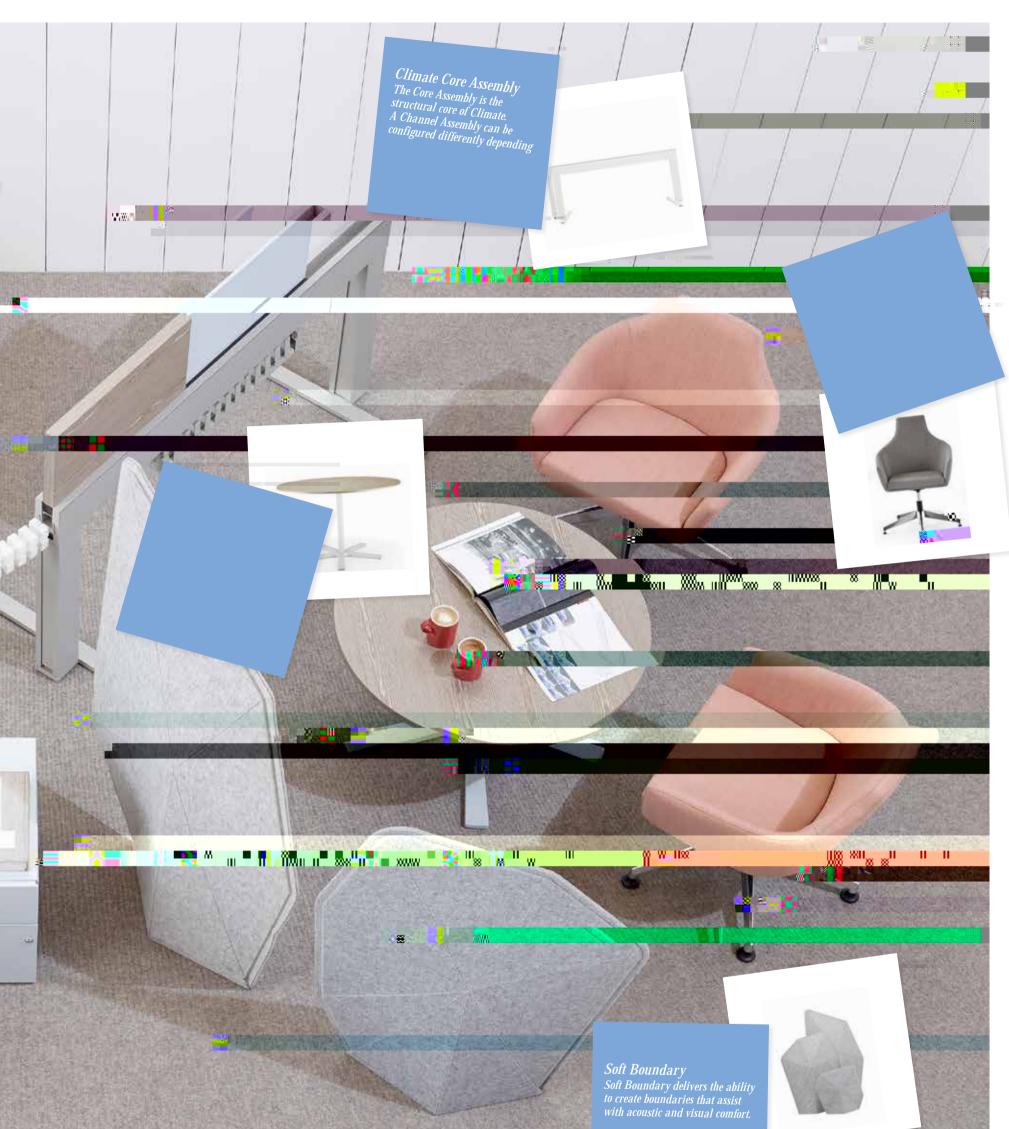

#### schiavello.com/soft-boundary

When developing a future workplace strategy with a client one objective or driver for change that is frequently identified by stakeholders, is the aim to promote collaboration between people and teams. To achieve this, modern work environments incorporate a range of informal and formal 'collaborative' spaces within various workplace areas. These spaces are becoming increasingly diverse; created in a range of sizes to support individuals and groups, with varying degrees of enclosure and privacy, and they incorporate different digital and analogue resources. However, despite the intention to promote collaboration, post-occupancy employee perceptions and utilisation data indicate that these spaces sometimes 'fail'.

Schiavello research suggests some of the reasons why these interactive spaces