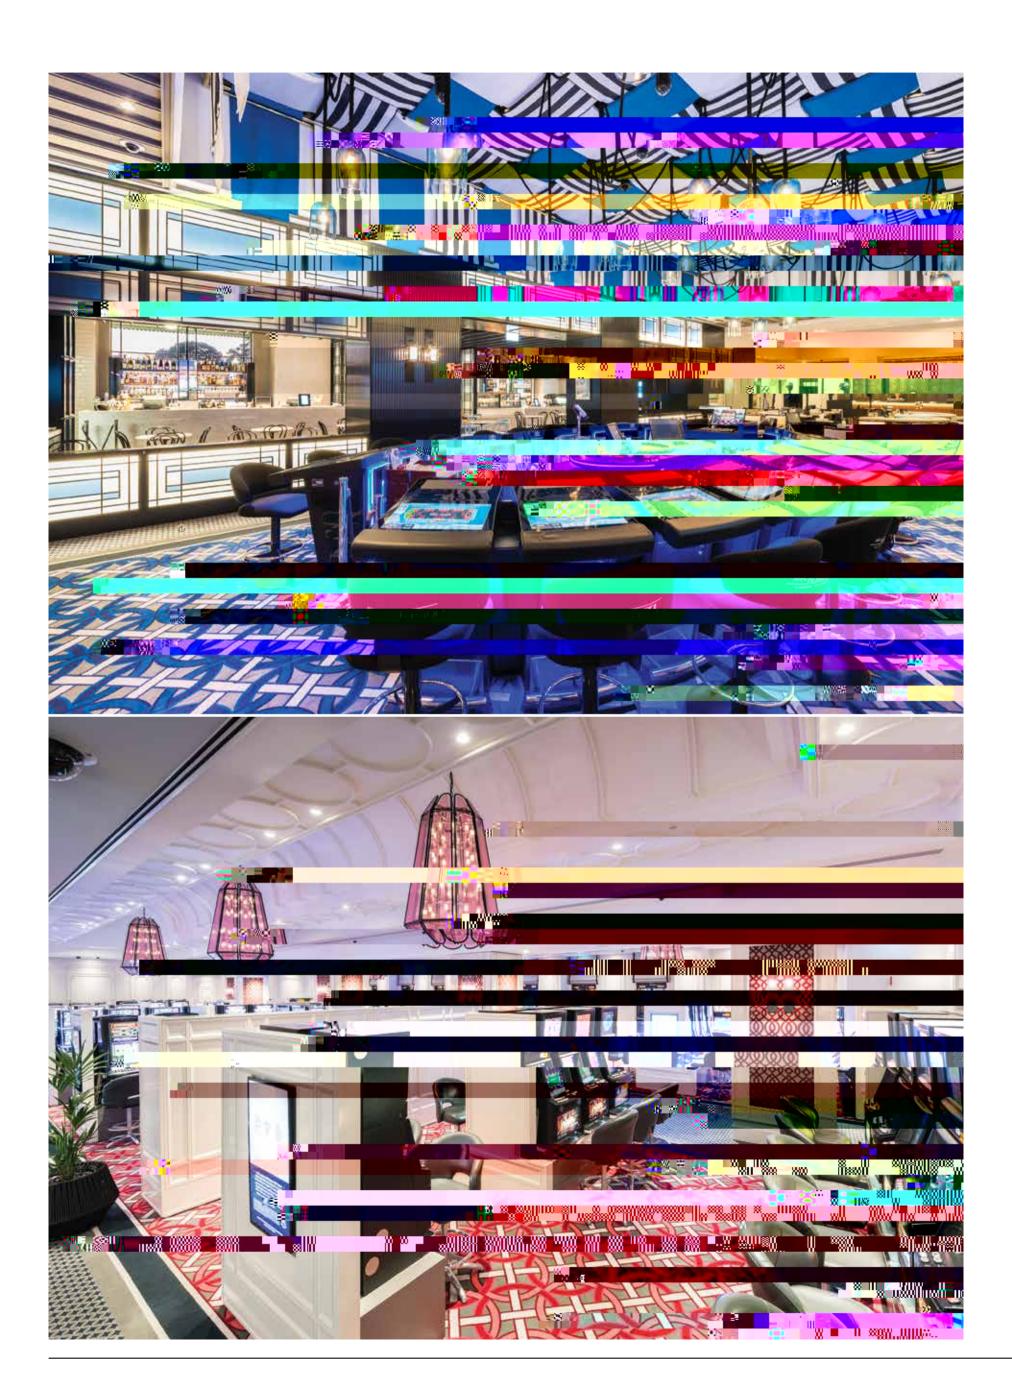

### S 🔤 Kı \_

This Page Top Opposite Page VIP Lounge & Dining Room

Decorative woven canvas ceiling & bespoke lighting in the Barossa Room

Bottom

Bespoke lighting features suspend from the curved ceiling

### 'Working with Adelaide artists to create a bespoke lighting prototype from scratch, then turning that design into a physical reality was something we are extremely proud of.'

attitude and immaculate attention to detail ensure this will be an effective ongoing relationship for our company', says Jeremy Bull, Director of Alexander and Co.

**Bq**, **q**, **R** . \_ A festive and vibrant space, this premium member's area was designed by Bates Smart and features a range of specialised customer experiences. A dedicated restaurant and bar with a new commercial kitchen adjoins a gaming area with ornate vaulted ceilings and intricate plasterwork, along with a five metre high, decorative woven canvas ceiling. Bespoke lighting also features and includes six, two-metre high, pink bevelled glass and metal chandeliers, custom-designed by Bates Smart, that suspend from the curved ceiling. Schiavello Design Manager, Sascha Frost, was particularly excited about collaborating with local artists at the Jam Factory to create thirty five hand-blown, glass pendants that hang from plaited ropes. "Working with Adelaide artists to create a bespoke lighting prototype from scratch, then turning that design intd

and fast track trades including; joinery, carpentry and specialised ovolo plaster work to the ceiling and wall linings. In spite of design and space changes half way through the program and Schlavello detecting buildability concerns early, an accelerated five week delivery was achieved. "Schlavello went beyond our expectation to deliver outstanding quality on all projects. Their attention to detail, as always, is first class", says Aaron Morrison, General Manager of Adelaide Casino.