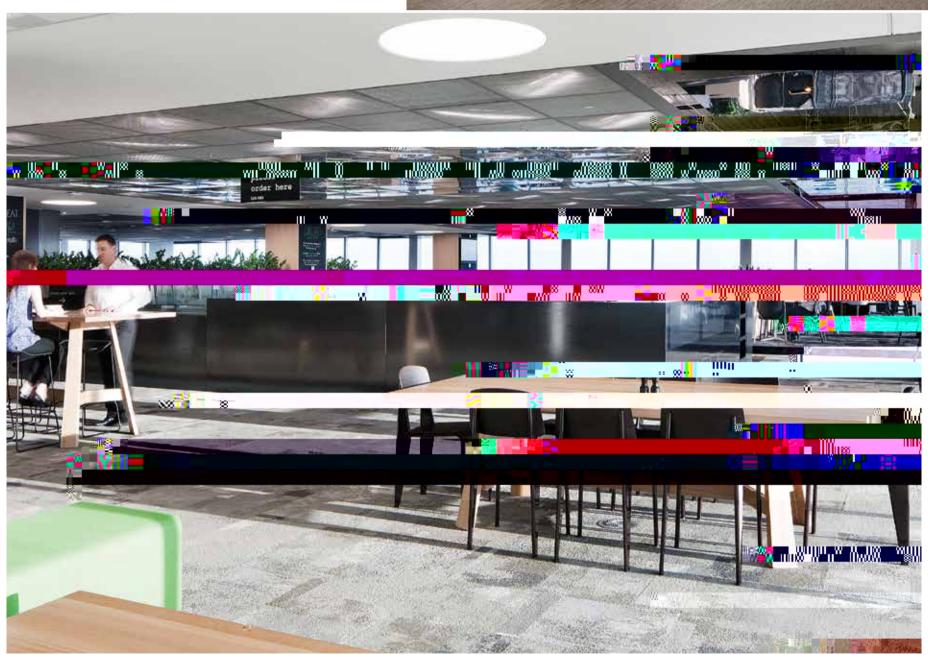

## • • • •

and a second state of the second second state of the second second state of the second s

inger

m nllas

88

WITCE \_\_\_\_TIM

**Top Right** Break-out area

Hero Main lobby and meeting spaces, featuring bespoke metal ceilings by Schiavello