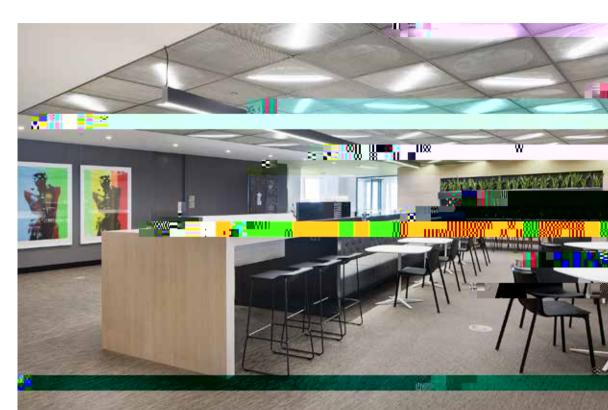

#### Top Break-out area

Bottom Cafeteria and waiting lounge

The sophisticated workplace was not short of challenges. Services for the feature ceilings, joinery and walls needed to be seamlessly coordinated. The finishes specified needed to match other BHP Billiton offices, requiring an extensive amount of sampling to ensure sufficient selection. These challenges were managed through ongoing collaborative meetings, which became integral to maintaining strong relationships with the subcontractors, ensuring the success of the project.