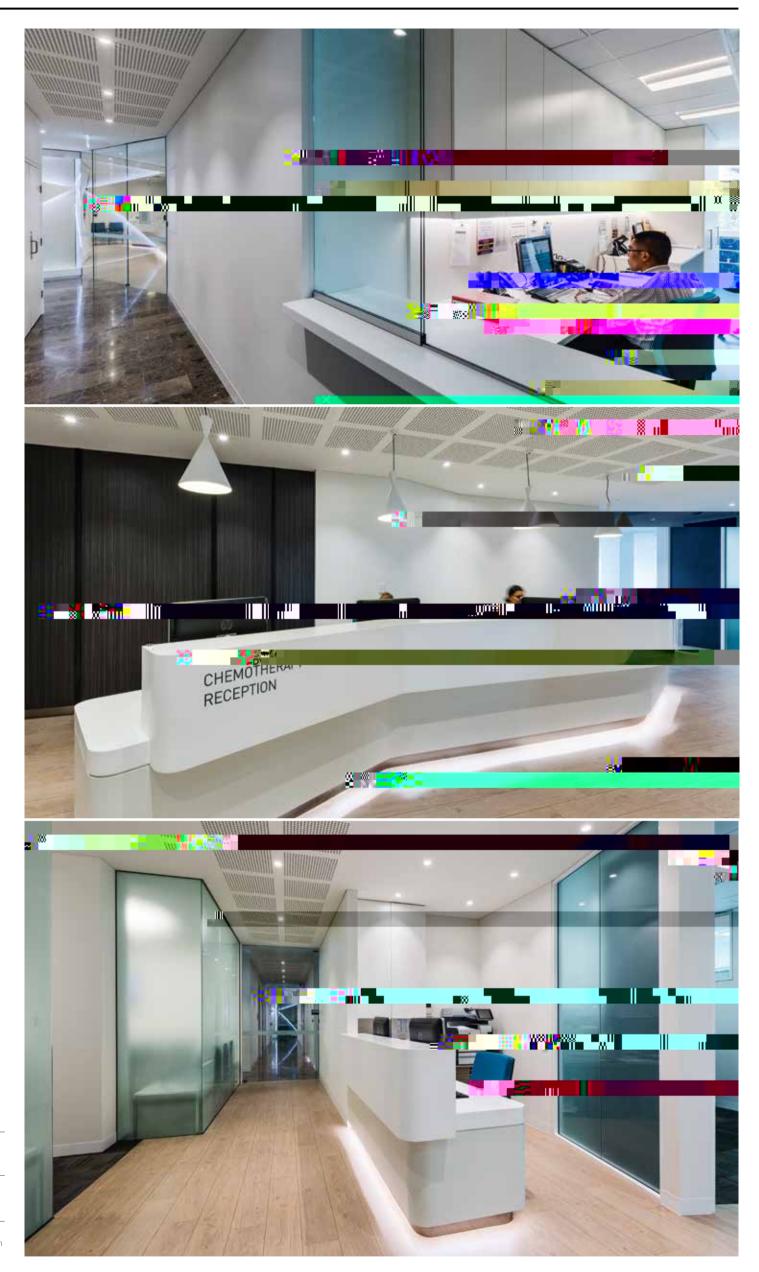

As one of Schiavello's largest export projects to date, Schiavello's

HICH 🚽 LD LEADE

► HE C

Opposite Page Detailed joinery in reception makes a less clinical environment

This Page Top Staff work in the state-of-the-art facilities

Middle + Bottom

Solid surface counter + detailed joinery are used in all the waiting ares throughout the space

| Client C. (, C, A. (, ,<br>Location L, ,, , 3, 531 K, , , , (, , (L8.1( | €)15((L) <del>,</del> , | B- 11 10- |
|-------------------------------------------------------------------------|-------------------------|-----------|
|                                                                         |                         |           |
|                                                                         |                         |           |
|                                                                         |                         |           |
|                                                                         |                         |           |