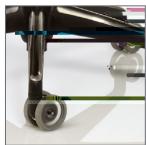

#### 7.

- Slanda dica le fo ha di face
- Optional of case o glide

- De igned fo e p .o 300 po nd
- To₊al majo pa ∴: 8
- Total n mbe of pa .s:31
- Weigh : 30 po nd
- CAL 133-app o ed
- Ce i ed b BIFMA le el and GREENGUARD
- Ma con ib e o an mbe of LEED-CI, -NC and -EB c edi
- 15- ea 24/7 a an