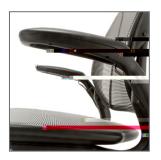

- Di e e election of me has le and colo
- Fame colo option: Black, Ga, White
- Adj Jable am, Fed am o amle
- Ter ile-co e ed ea.
- B hed ainle eel ba e cap
- Ca e o glide
- M Liple c linde heigh.
- Foo ing