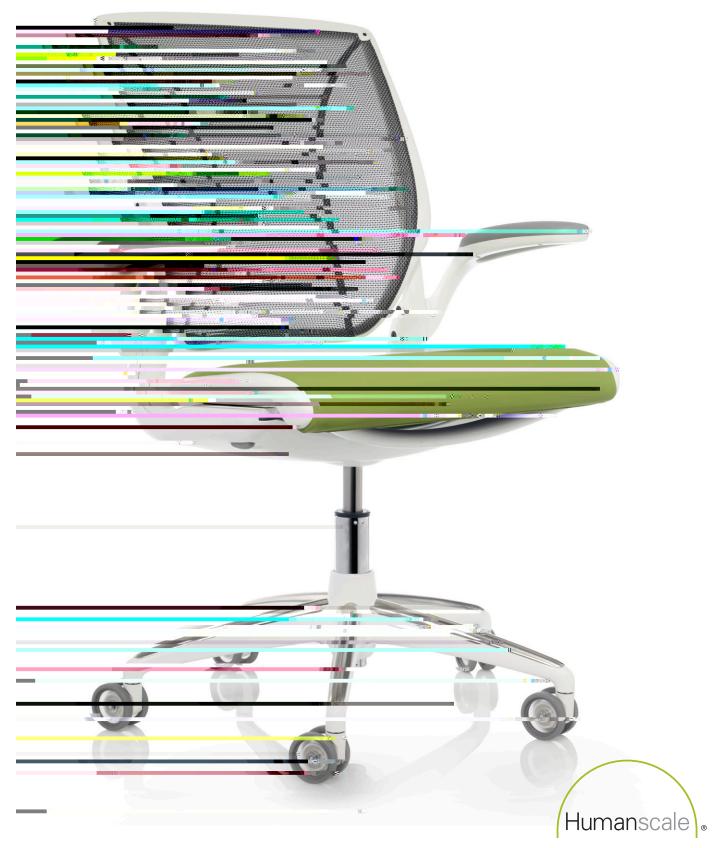

Fom de ign legend Niel Diff ien he Diff ien Wold chai fea e an np eceden ed combination of pe fo mance, tainabilité and implicité in a la k eating ol tion.

# m

The Diff ien. Wold chai ha jea. heigh and ea. dep.h.

 $m : F \subset$ 

In walk conval woodhe chail, hich equile man adjumenw, DiffienwWold achiele whe pinnacle of implicion of function. Use can wake full ad an wage of iwe gonomic bene in the momenwhe indo no inhows each hinking about in the second of the seco

And i.h.j ...eigh...majo pa ..., Diff ien...Wo ld i b il...o la ...Req i ing minimal main..enance, Diff ien...Wo ld come i.h.a 15- ea 24/7 a an.... In o.he o d , ...he chai' implici... ed ce ...he need fo ongoing main...enance and epai , making i...e en ea ie fo an o gani a...ion ...o o n.

#### 7.

- Slanda dica le fo ha di face
- Optional of case o glide

- De igned fo e p .o 300 po nd
- To₊al majo pa ∴: 8
- Total n mbe of pa .s:31
- Weigh : 30 po nd
- CAL 133-app o ed
- Ce i ed b BIFMA le el and GREENGUARD
- Ma con ib e o an mbe of LEED-CI, -NC and -EB c edi
- 15- ea 24/7 a an

- Di e e election of me has le and colo
- Fame colo option: Black, Ga, White
- Adj Jable am, Fed am o amle
- Ter ile-co e ed ea.
- B hed ainle eel ba e cap
- Ca e o glide
- M Liple c linde heigh.
- Foo ing