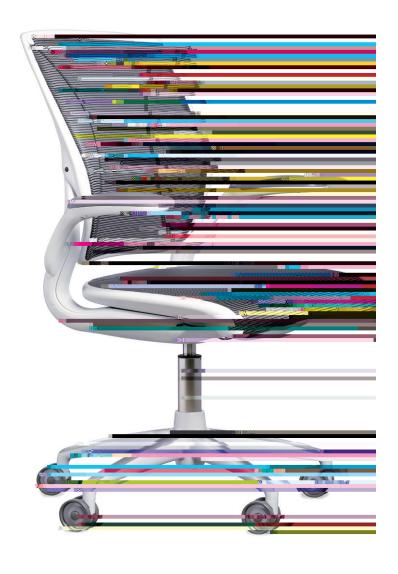

# m

The Diff ien. Wold chai ha jea. heigh and ea. dep.h.

 $m : F \subset$ 

In walk conval woodhe chail, hich equile man adjumenw, DiffienwWold achiele whe pinnacle of implicion of function. Use can wake full ad an wage of iwe gonomic bene in the momenwhe indo no inhows each hinking about in the second of the seco

#### . 0

- Si e-adj able o is ide ange of bod i e
- A Lomalicall colonie ecline e i Lance and I mba ppo Lofo e e
- Si e-.o- ; e ..ing fo easheigh and easdep.h
- Optional heighteadj table a meto for com a military ppotential