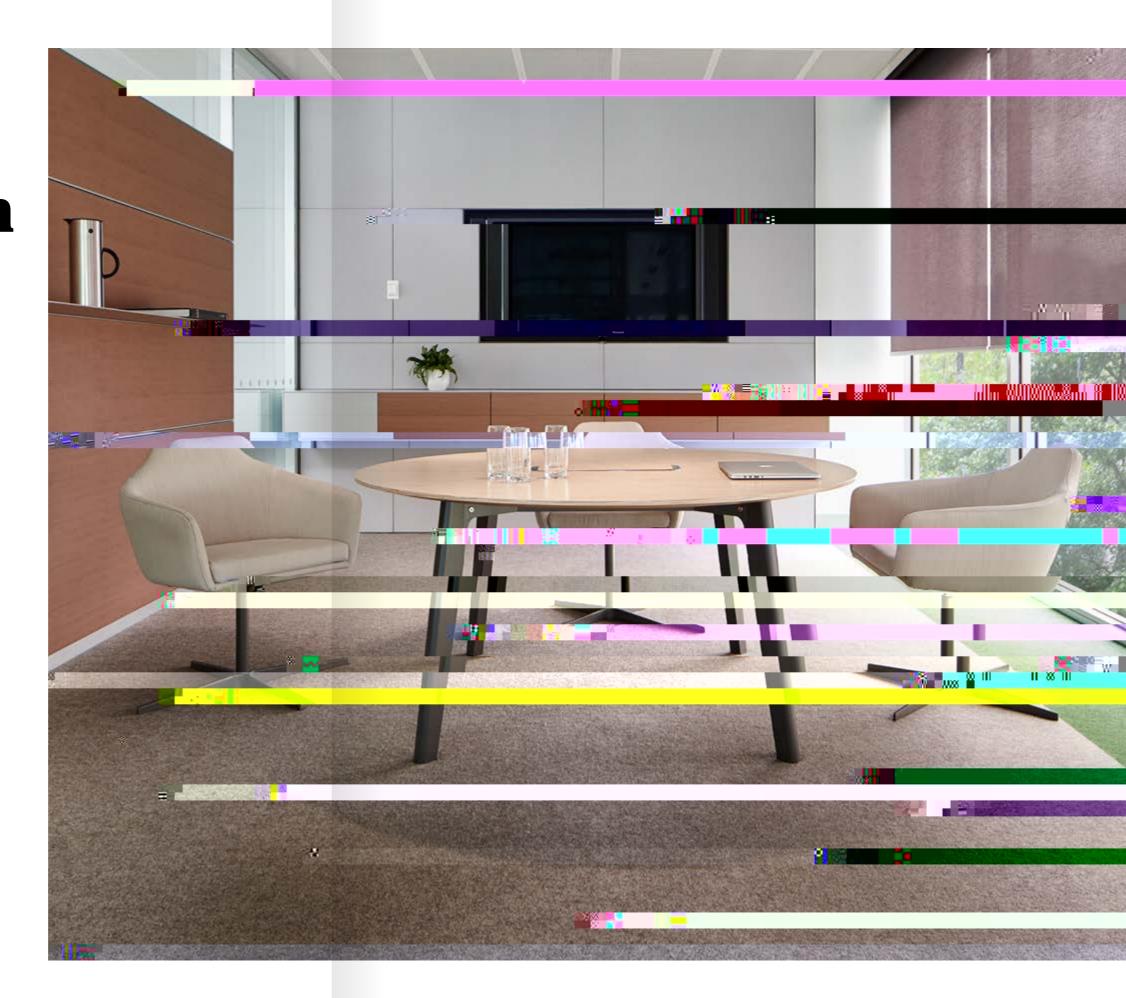

Introduction Parley and Goodwood 4—

The Parley Table is for the entire team. Introducing a sense of community and collaboration in the workspace, Parley means to converse, discuss or confer. A comfortable place that encourages easy communication and positive thinking through form and materiality of textures, Parley features

### Eat, share and learn

Suitable for dining and meeting environments, the tabletop is available in three shapes: round, square and rectangle, and is nished in either a white MDF powder coat or a black or natural veneer with sharknose edge detail.