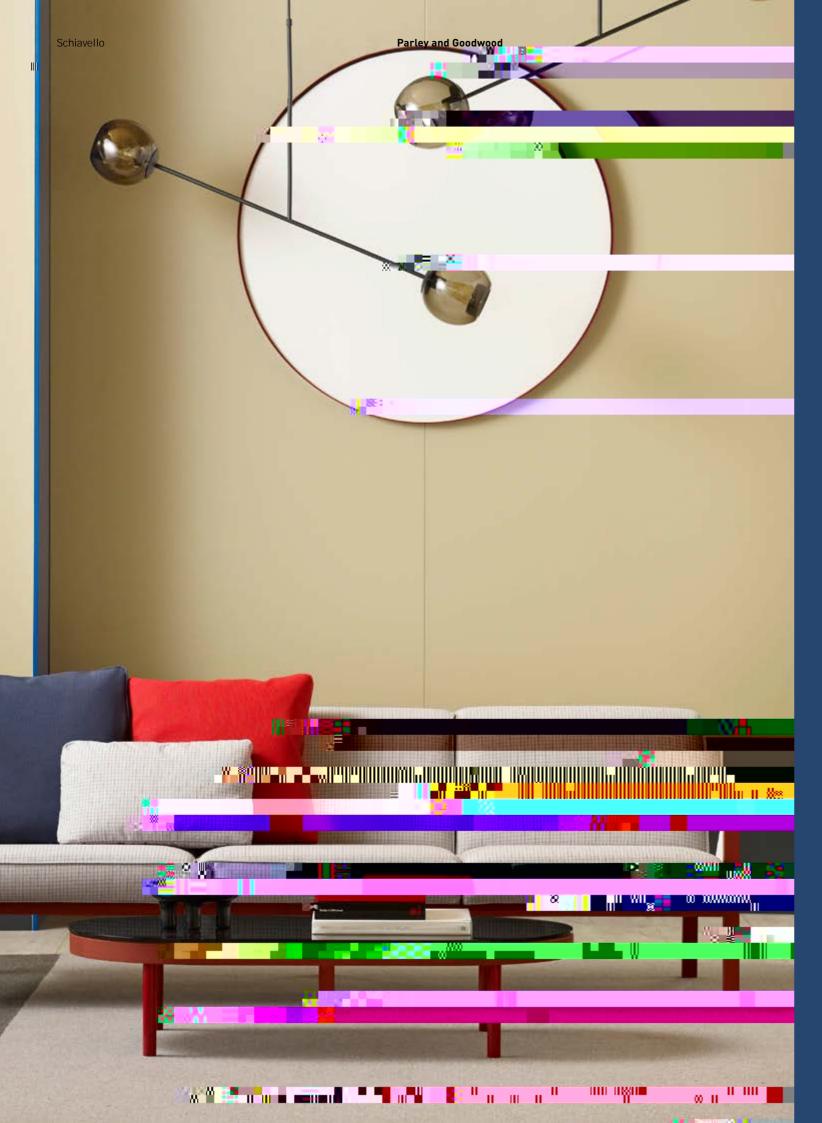

## All in the details

With its curved, low pro le, Goodwood sits neatly in front of an inviting sofa or in the middle of a chair grouping. With the choice between a top in toughened glass and powder coated or painted MDF on an Oak frame, it sets a contemporary stage for displaying maga ines, fresh owers, or a special book in a living room, waiting or reception area.