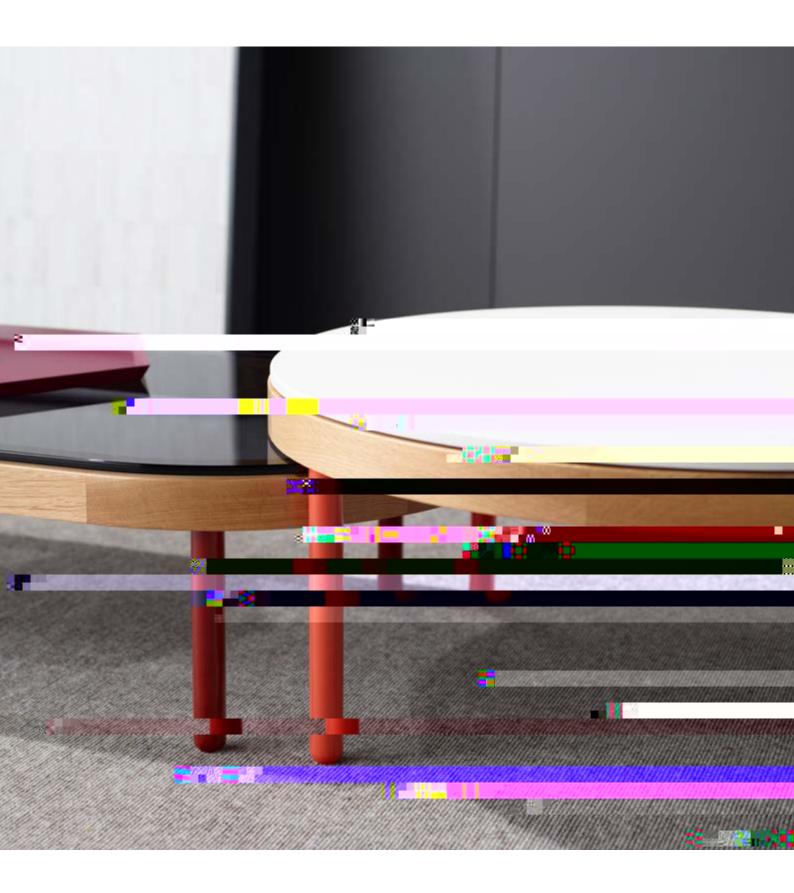

## All in the details

With its curved, low pro le, Goodwood sits neatly in front of an inviting sofa or in the middle of a chair grouping. With the choice between a top in toughened glass and powder coated or painted MDF on an Oak frame, it sets a contemporary stage for displaying maga ines, fresh owers, or a special book in a living room, waiting or reception area.