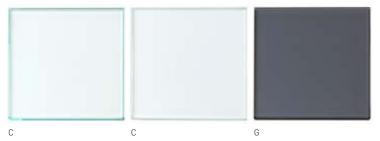

#### **Goodwood tabletops**

GLASS

Glass

Glass with mesh

CATEGORY 1

& G

Parley and Goodwood 38 — 39