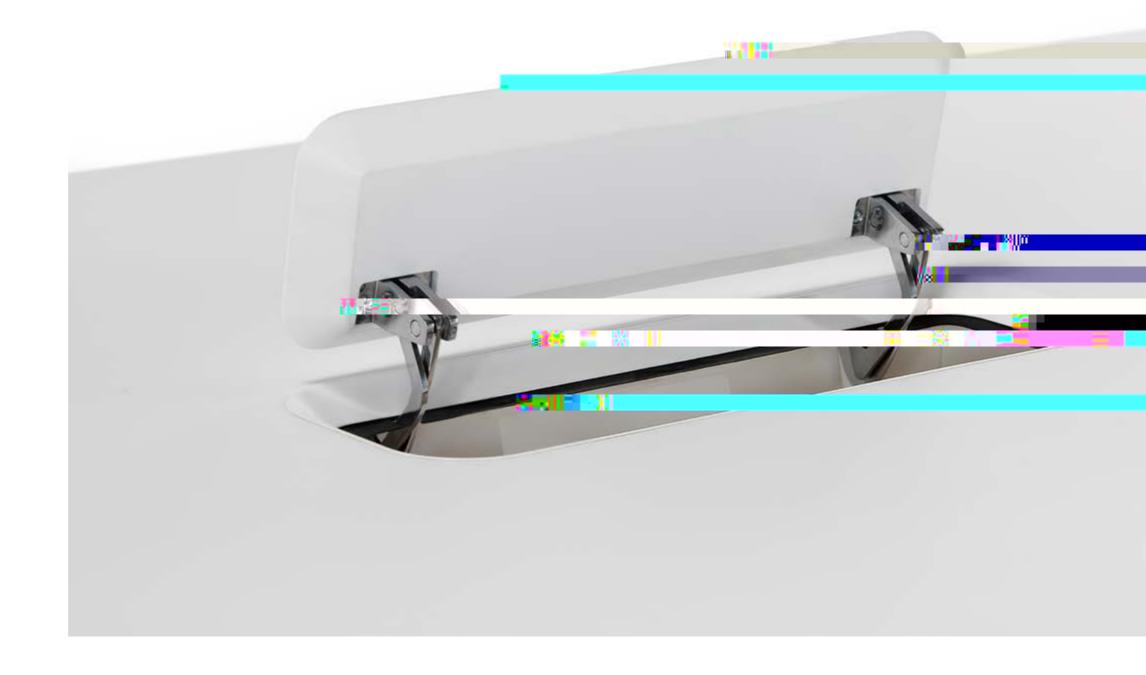

# Elegance in standing height

The Parley High Table brings an elegant aesthetic to the of ce; all in standing height. Suitable for standing meetings and breakout environments in the workplace, Parley High Table provides staff with the option to move from a sitting position to a standing meeting, encouraging staff wellness and movement throughout the day. Parley's integrated tech box combines with softly rounded surfaces, perfect for professional, everyday interactions.