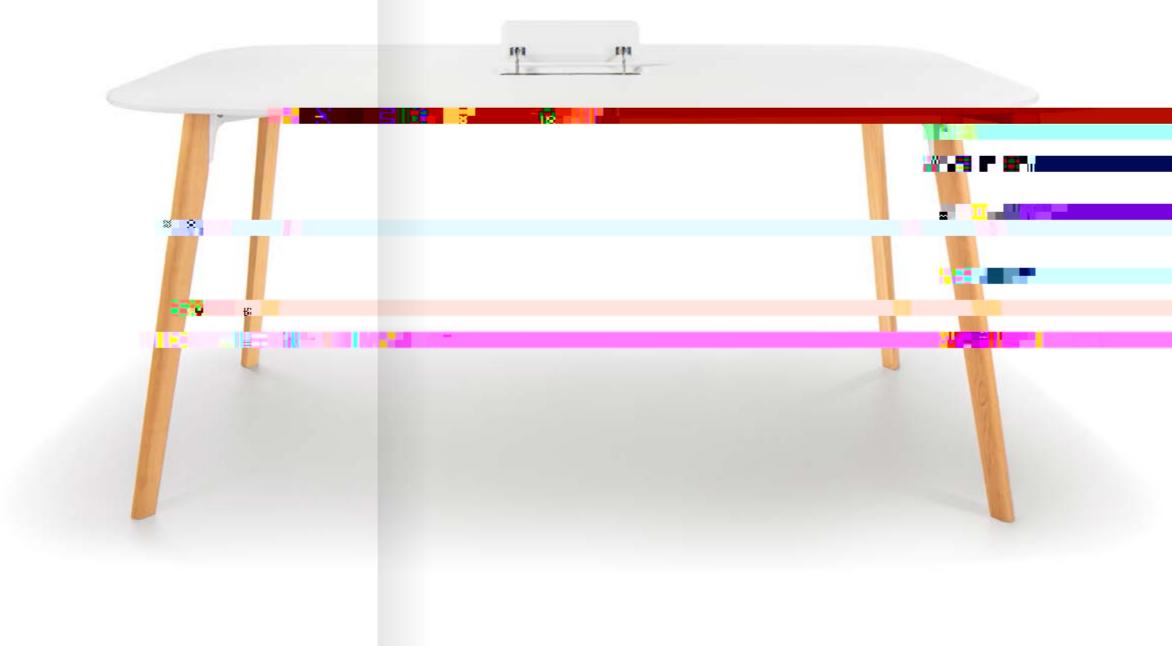

## All in the details

With its curved, low pro le, Goodwood sits neatly in front of an inviting sofa or in the middle of a chair grouping. With the choice between a top in toughened glass and powder coated or painted MDF on an Oak frame, it sets a contemporary stage for displaying maga ines, fresh owers, or a special book in a living room, waiting or reception area.