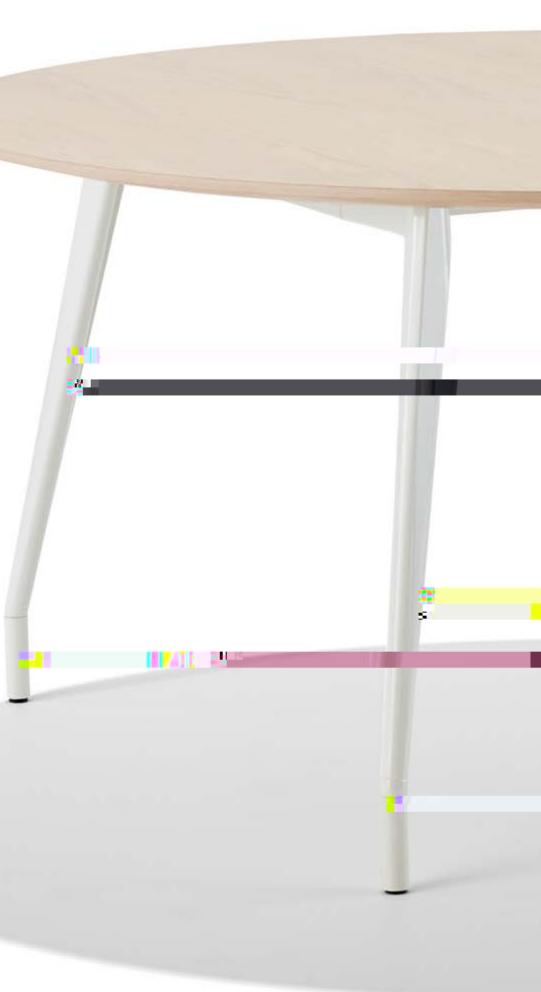

### A symbol for unity<sup>1</sup>

N

The Aire collection is a light and adaptable range of tables and work benches. Synonymous to its design is a consistent design aesthetic, which supports the changing work landscape by providing flexibility in purpose. 24