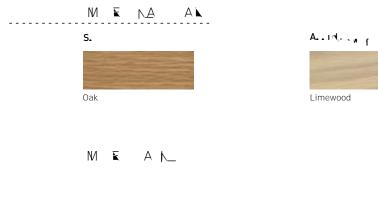

### A symbol for unity<sup>1</sup>

N

The Aire collection is a light and adaptable range of tables and work benches. Synonymous to its design is a consistent design aesthetic, which supports the changing work landscape by providing flexibility in purpose. 24