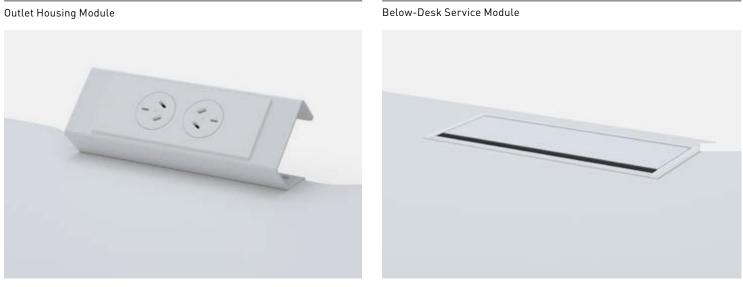

### 

Designed in-house by Schiavello, Lettric is a collection of various electrification options. Available in the Schiavello ColourLab powder coat range, Lettric features aluminium housing that enables personalisation and neat cable management.