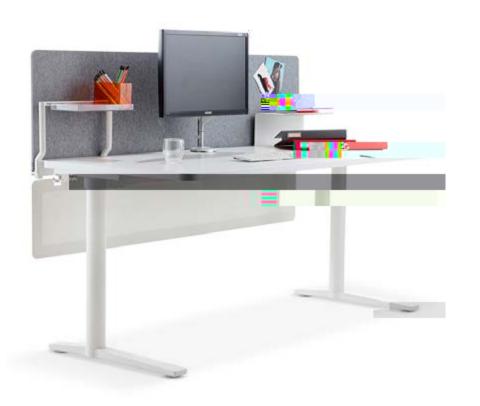

### A symbol for unity<sup>1</sup>

N

The Aire collection is a light and adaptable range of tables and work benches. Synonymous to its design is a consistent design aesthetic, which supports the changing work landscape by providing flexibility in purpose. 24

Schiavello system panels are a sturdy design built to be floor or desk-mounted and are available in a choice of fabric, PET, MDF, veneer, glass or metal.

System 18 Panel 18mm thick