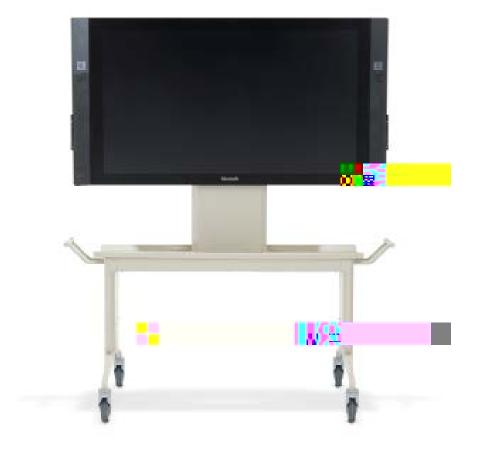

The Scope Accessory Rail attaches to any desk via a bracket,

Scope

Bento Box

Ange Mir •

Bring audiovisual capabilities to the table with the Aire Media Stand. Weighted to hold virtually any screen up to 100kg, the unit is strong and longwearing. Despite this, it shares the elegant and lightweight design language synonymous with the Aire collection.

\*

Every detail has been considered. Four large castors combine with handles to make moving the stand effortless. Meanwhile, the unit's tabletop leaves space to rest a tablet or laptop, while a cable cubby keeps all cables tidy and out of the way.

### Aire Media Stand

Handle and generous tabletop

| A | \sh | Strata | Parchn |
|---|-----|--------|--------|
|   |     |        |        |

M K WA H<del>/</del>

Walnut Biancato

Walnut Milano

hment

Obsidian Glass