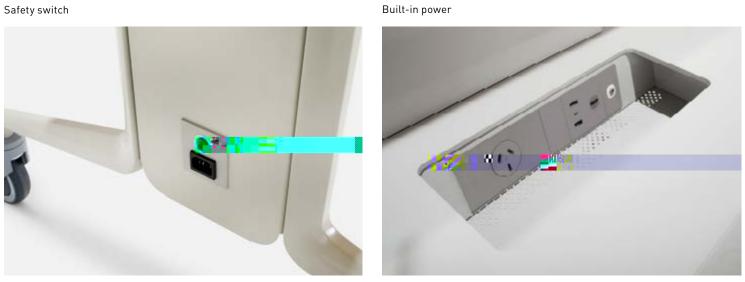

### 

Designed in-house by Schiavello, Lettric is a collection of various electrification options. Available in the Schiavello ColourLab powder coat range, Lettric features aluminium housing that enables personalisation and neat cable management.