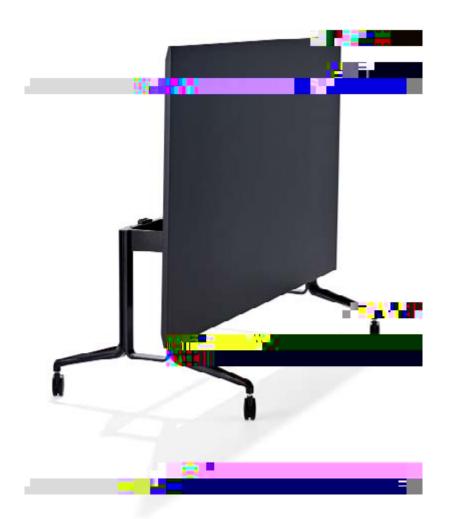

The Scope Accessory Rail attaches to any desk via a bracket,

Scope

Bento Box

Ange Mir •

Bring audiovisual capabilities to the table with the Aire Media Stand. Weighted to hold virtually any screen up to 100kg, the unit is strong and longwearing. Despite this, it shares the elegant and lightweight design language synonymous with the Aire collection.

\*

Every detail has been considered. Four large castors combine with handles to make moving the stand effortless. Meanwhile, the unit's tabletop leaves space to rest a tablet or laptop, while a cable cubby keeps all cables tidy and out of the way.

### Aire Media Stand

Handle and generous tabletop

| A | \sh | Strata | Parchn |
|---|-----|--------|--------|
|   |     |        |        |

M K WA H<del>/</del>

Walnut Biancato

Walnut Milano

hment

Obsidian Glass