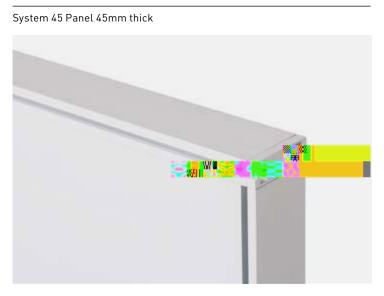

Schiavello system panels are a sturdy design built to be floor or desk-mounted and are available in a choice of fabric, PET, MDF, veneer, glass or metal.

System 18 Panel 18mm thick