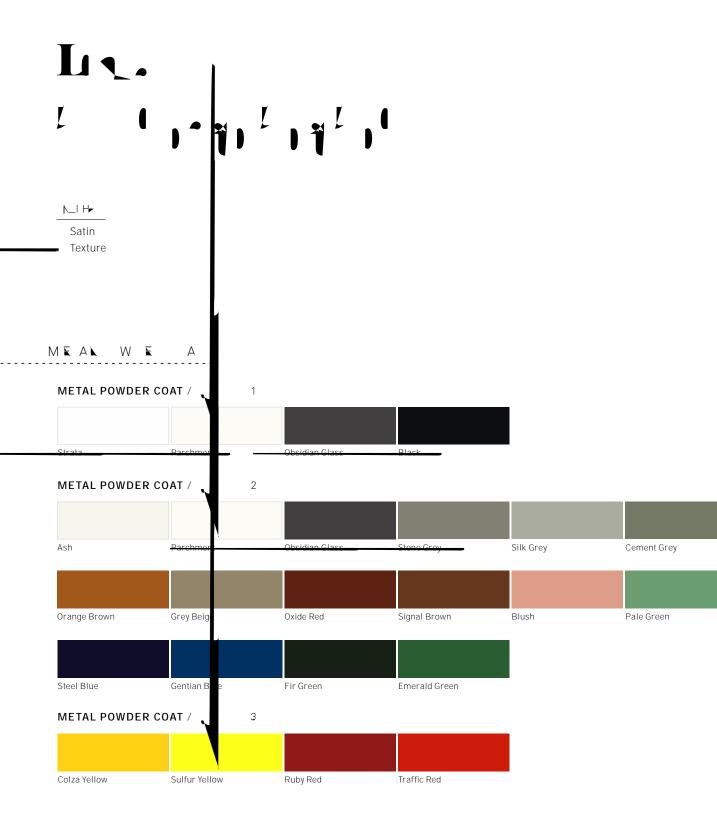

### Aire Media Stand

Handle and generous tabletop

| A | \sh | Strata | Parchn |
|---|-----|--------|--------|
|   |     |        |        |

M K WA H<del>/</del>

Walnut Biancato

Walnut Milano

hment

Obsidian Glass

Obsidian Glass Black Stone Grey Oxide Red Signal Brown Orange Brown Ruby Red Traffic Red Blush

Steel Blue

Gentian Blue

All intellectual property rights and copyrights are reserved. Nothing contained in this brochure may be reproduced without written permission. Schiavello Group Pty Ltd reserves the right to change any or all details without prior notice. All dimensions stated within this document are nominal and/or approximate only and subject to variation.