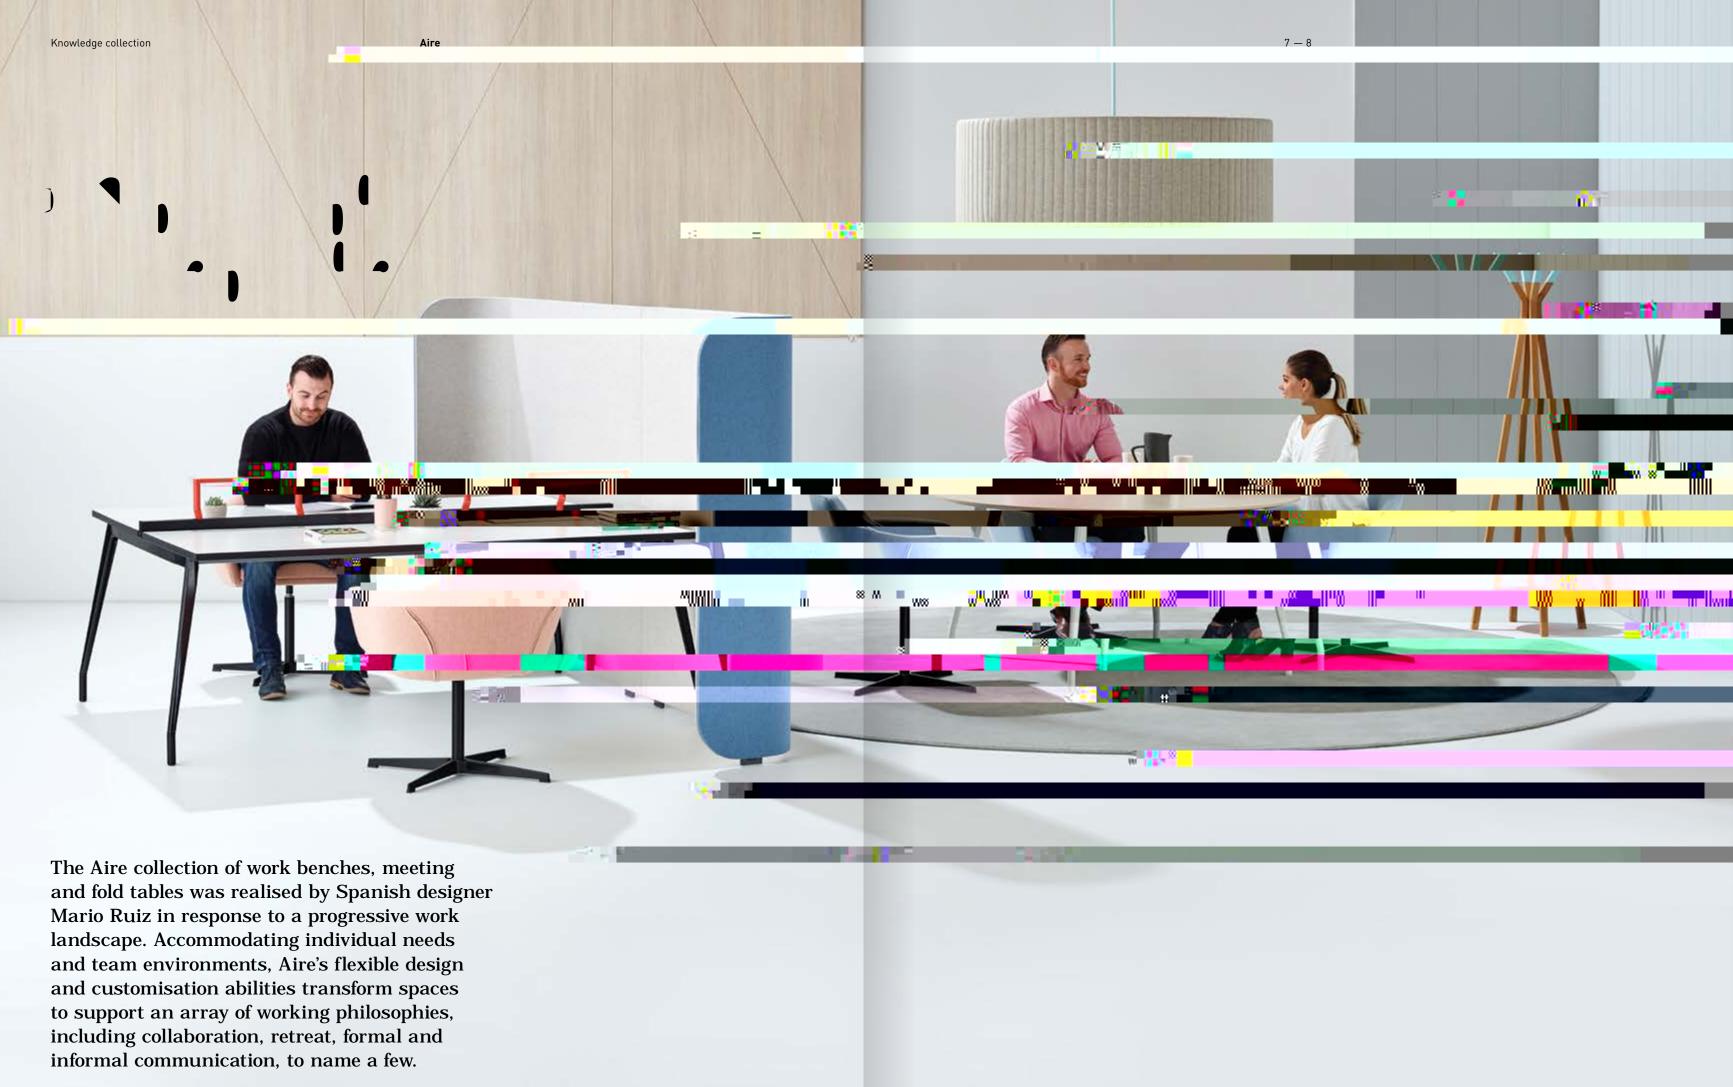

### A symbol for unity<sup>1</sup>

N

The Aire collection is a light and adaptable range of tables and work benches. Synonymous to its design is a consistent design aesthetic, which supports the changing work landscape by providing flexibility in purpose. 24

JUII

3200

Schiavello's Knowledge collection comprises of cutting-edge products that are based on extensive research conducted by our Schiavello Design Studio and People and Culture Consulting teams. Led by strategic research into how businesses and employees function, these products help achieve goals and solve problems within the workspace furniture industry.