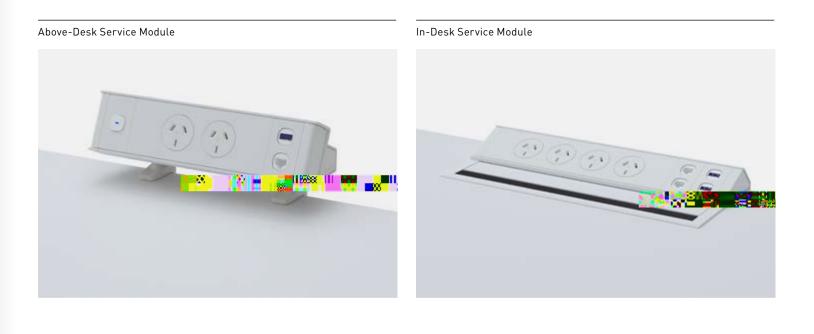

### 

Designed in-house by Schiavello, Lettric is a collection of various electrification options. Available in the Schiavello ColourLab powder coat range, Lettric features aluminium housing that enables personalisation and neat cable management.