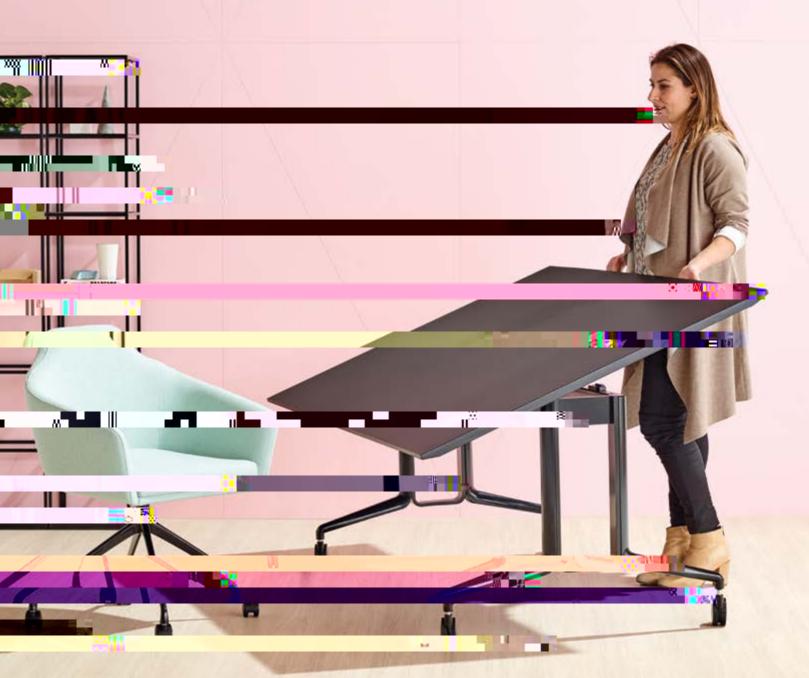

Designer

Knowledge collection

Aire

Echoing the elegant and light profile known to the Aire collection, the Aire Fold Table offers a flexible solution to contemporary and agilebased working, training and meeting settings. Featuring a highly engineered tilt mechanism, the tabletop is able to conveniently and safely fold vertically after use. Additionally, four lockable castors make its slender form easy to move between aisles, doorways, elevators and into storage compartments.