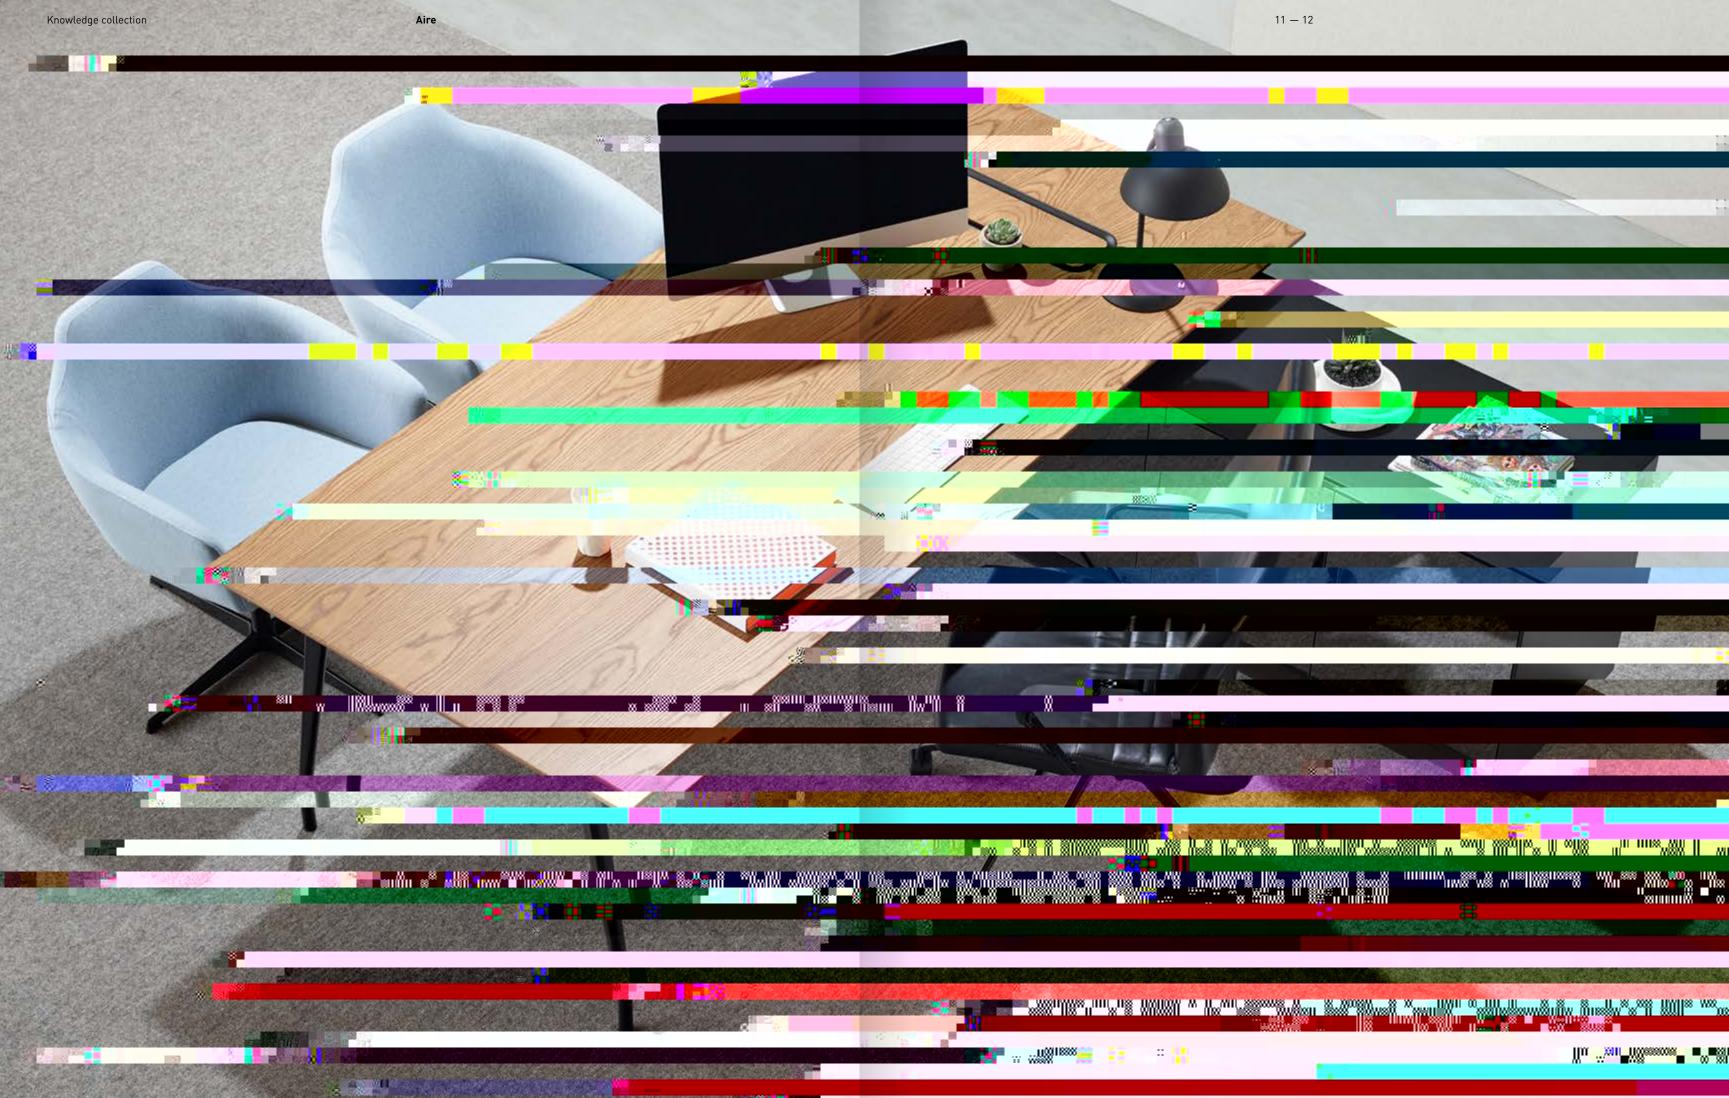

Designer

Knowledge collection

Aire

Echoing the elegant and light profile known to the Aire collection, the Aire Fold Table offers a flexible solution to contemporary and agilebased working, training and meeting settings. Featuring a highly engineered tilt mechanism, the tabletop is able to conveniently and safely fold vertically after use. Additionally, four lockable castors make its slender form easy to move between aisles, doorways, elevators and into storage compartments.