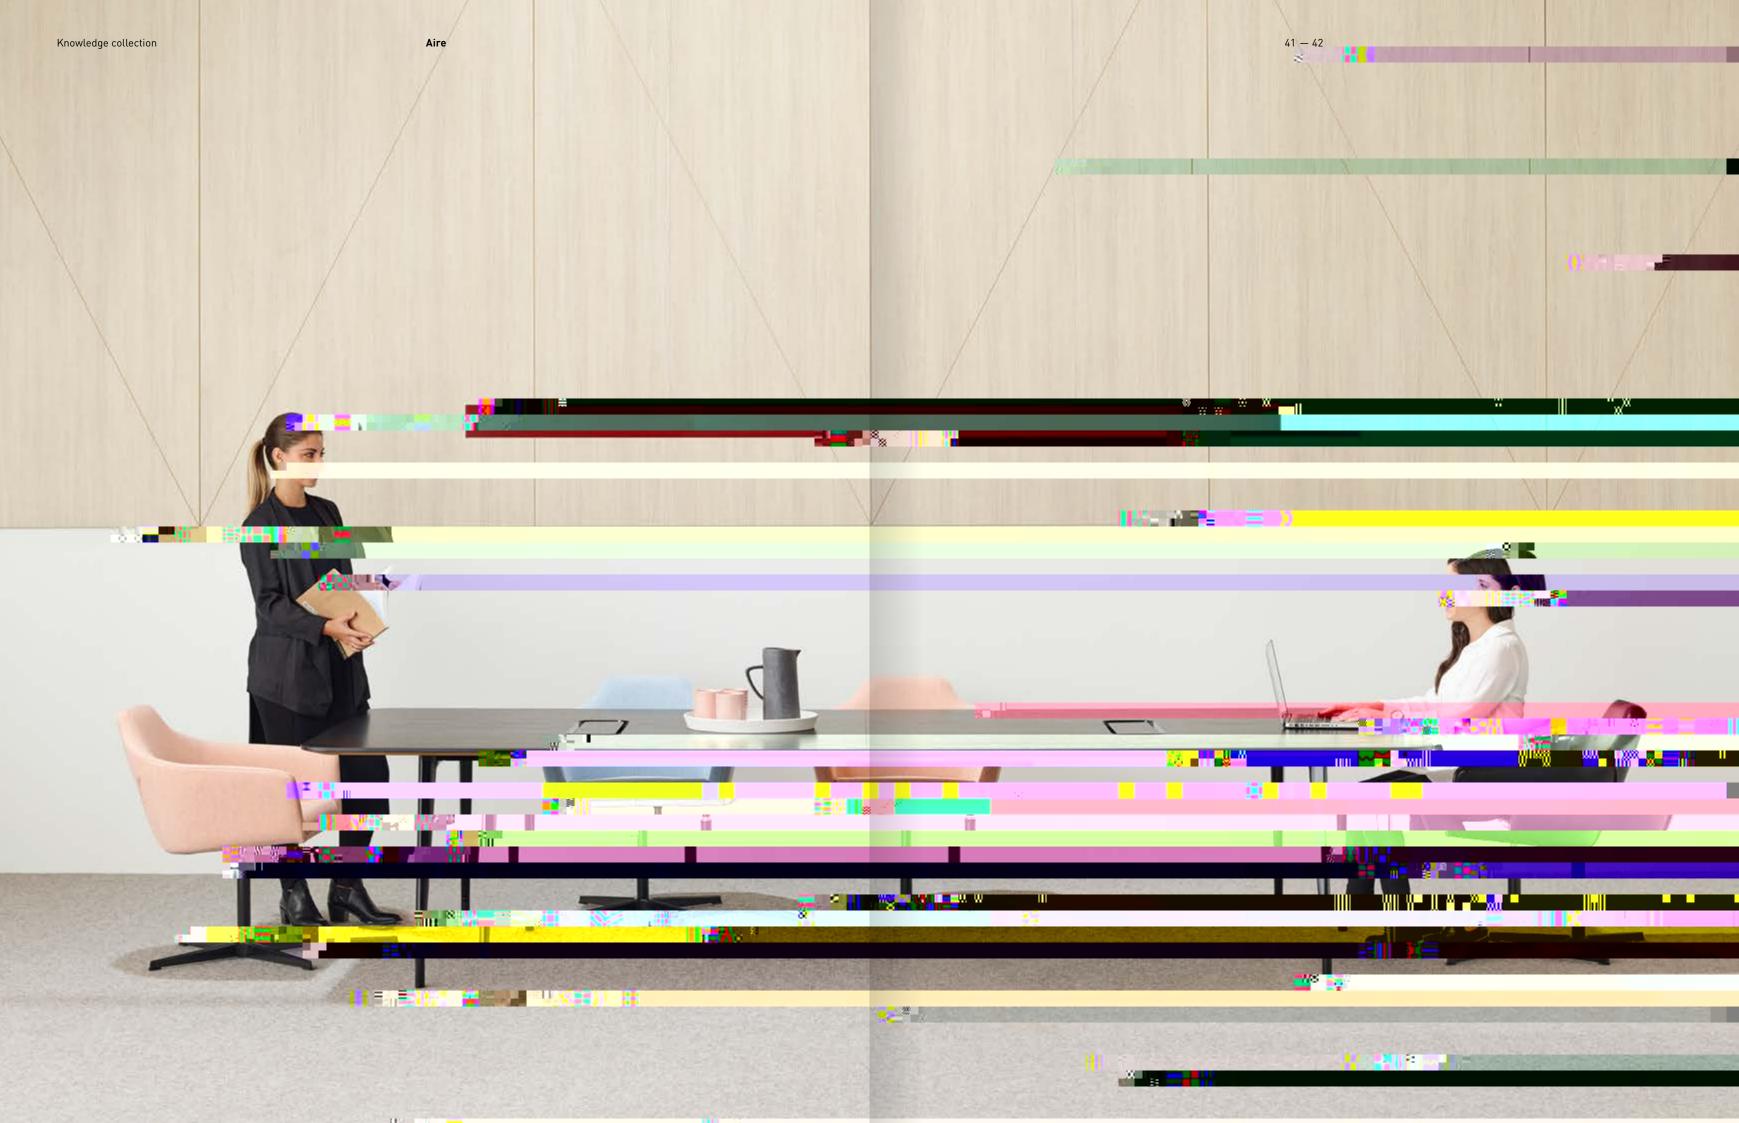

### A symbol for unity<sup>1</sup>

N

The Aire collection is a light and adaptable range of tables and work benches. Synonymous to its design is a consistent design aesthetic, which supports the changing work landscape by providing flexibility in purpose. 24

JUII

3200

Schiavello's Knowledge collection comprises of cutting-edge products that are based on extensive research conducted by our Schiavello Design Studio and People and Culture Consulting teams. Led by strategic research into how businesses and employees function, these products help achieve goals and solve problems within the workspace furniture industry.