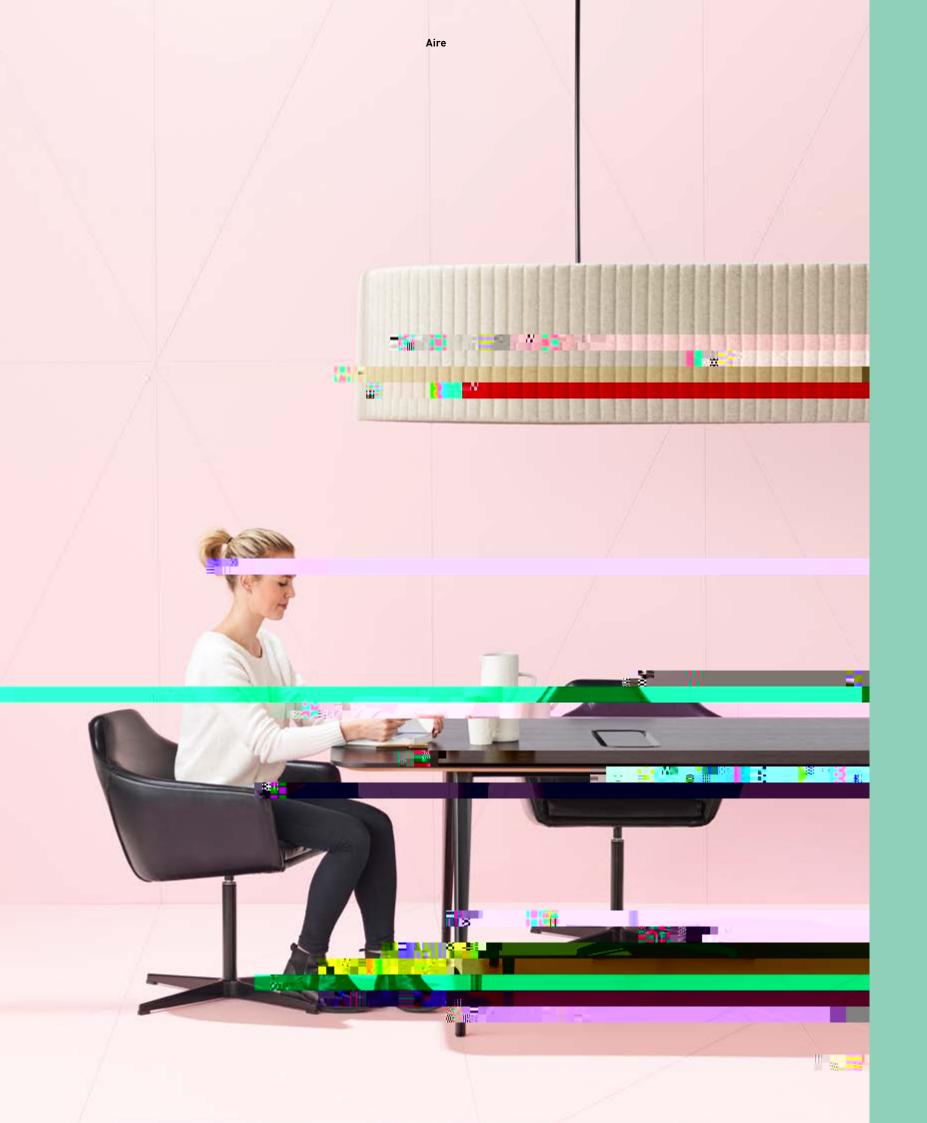

### Aire

### A symbol for unity<sup>1</sup>

N

The Aire collection is a light and adaptable range of tables and work benches. Synonymous to its design is a consistent design aesthetic, which supports the changing work landscape by providing flexibility in purpose. 24