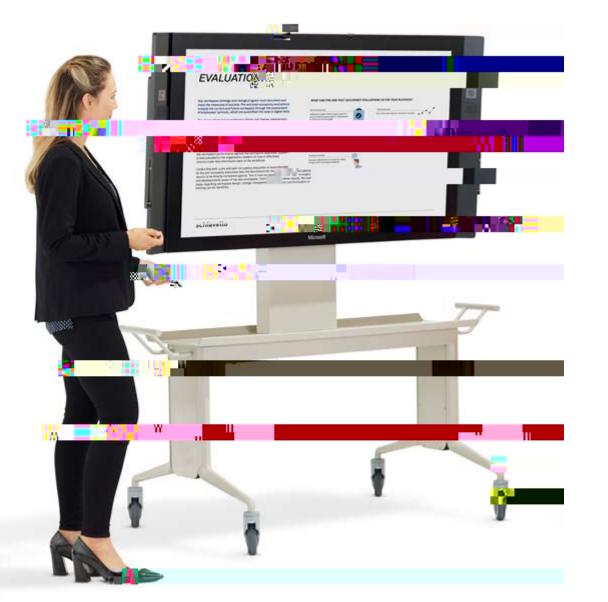

The Scope Accessory Rail attaches to any desk via a bracket,

Scope

Bento Box

Ange Mir •

Bring audiovisual capabilities to the table with the Aire Media Stand. Weighted to hold virtually any screen up to 100kg, the unit is strong and longwearing. Despite this, it shares the elegant and lightweight design language synonymous with the Aire collection.

\*

Every detail has been considered. Four large castors combine with handles to make moving the stand effortless. Meanwhile, the unit's tabletop leaves space to rest a tablet or laptop, while a cable cubby keeps all cables tidy and out of the way.