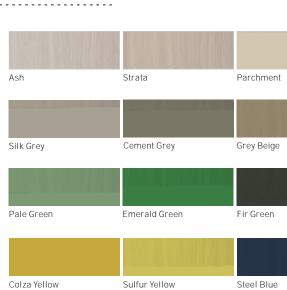

### Aire Media Stand

Handle and generous tabletop

| A | \sh | Strata | Parchn |
|---|-----|--------|--------|
|   |     |        |        |

M K WA H<del>/</del>

Walnut Biancato

Walnut Milano

hment

Obsidian Glass

Obsidian Glass Black Stone Grey Oxide Red Signal Brown Orange Brown Ruby Red Traffic Red Blush

Steel Blue

Gentian Blue

All intellectual property rights and copyrights are reserved. Nothing contained in this brochure may be reproduced without written permission. Schiavello Group Pty Ltd reserves the right to change any or all details without prior notice. All dimensions stated within this document are nominal and/or approximate only and subject to variation.