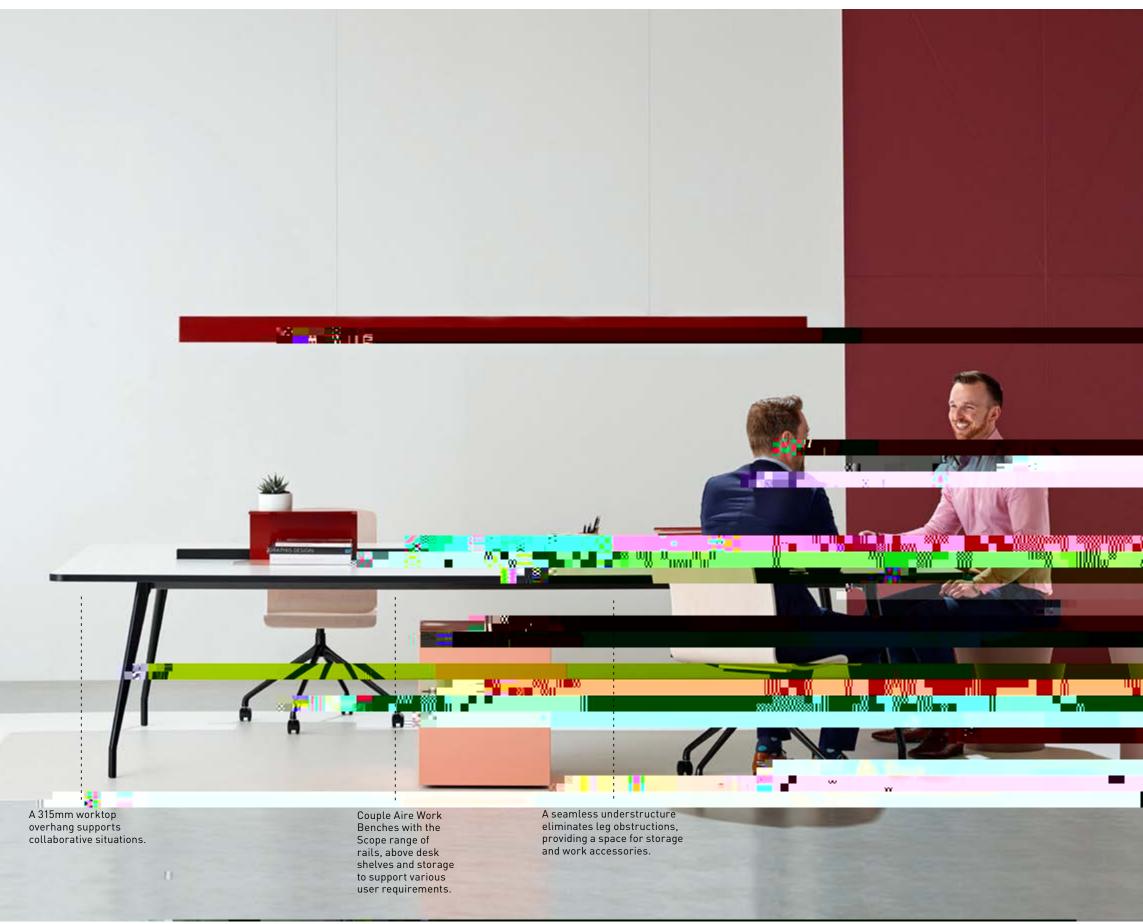

The Scope Accessory Rail attaches to any desk via a bracket,

Scope

Bento Box

Ange Mir •

Bring audiovisual capabilities to the table with the Aire Media Stand. Weighted to hold virtually any screen up to 100kg, the unit is strong and longwearing. Despite this, it shares the elegant and lightweight design language synonymous with the Aire collection.

\*

Every detail has been considered. Four large castors combine with handles to make moving the stand effortless. Meanwhile, the unit's tabletop leaves space to rest a tablet or laptop, while a cable cubby keeps all cables tidy and out of the way.