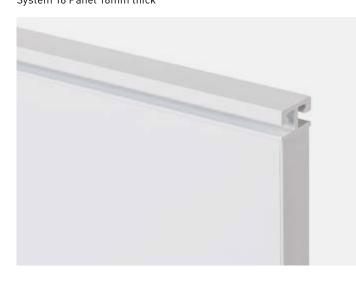

Schiavello system panels are a sturdy design built to be floor or desk-mounted and are available in a choice of fabric, PET, MDF, veneer, glass or metal.

System 18 Panel 18mm thick